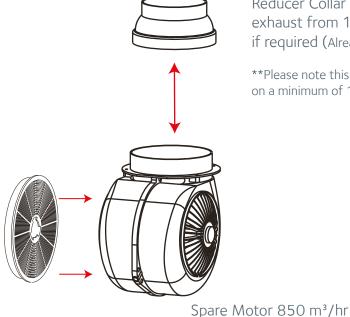

## LA-CAN-SS

Reducer Collar reduces the motor exhaust from 150mm to 125mm if required (Already supplied in box)

\*\*Please note this hood must be installed on a minimum of 125mm Ducting\*\*

Spare Motor 850 m³/hr