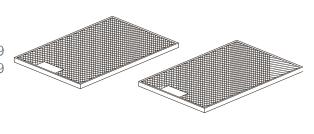

Replacement Switch

\*\*Please contact Luxair for further information\*\*

LED Driver

\*\*Please contact Luxair for more information\*\*

- 4x 1.2w LED Light Fittings

(2 Filters Per Pack, 1 either side of Motor)