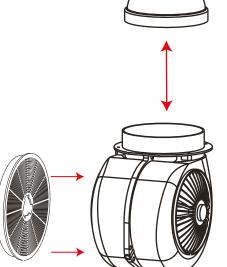

## LA-CAN-VOGUE

Reducer Collar reduces the motor exhaust from 150mm to 125mm if required (Already supplied in box)

\*\*Please note this hood must be installed on a minimum of 125mm Ducting\*\*

Spare Motor 950 m³/hr
- Fits Models 58cm - 78cm