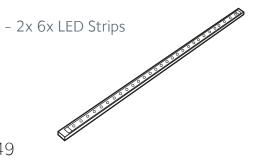

Spare Motor 950 m³/hr - New 'A' Rated Energy Efficient Motor

Replacement Touch Sensitive Switch

\*\*Please contact Luxair for further information\*\*

1x Charcoal Filter Cosmic/Cresta - Washable 1x Charcoal Filter Grill