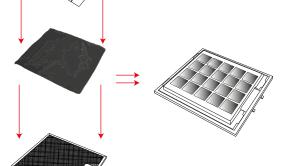

\*\*Please note this charcoal filter + grill fits on to the Metal Grease filter. The filter then fits directly under the motor\*\* Mesh Grills (current Models)

LA-COSMIC-ISL x1 260x330 (All Models)