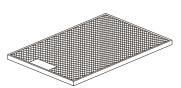

\*\*Please note this charcoal filter + grill fits on to the Metal Grease filter. The filter then fits directly under the motor\*\* Mesh Grills (current Models)

LA-COSMIC-ISL x1 260x330 (All Models)