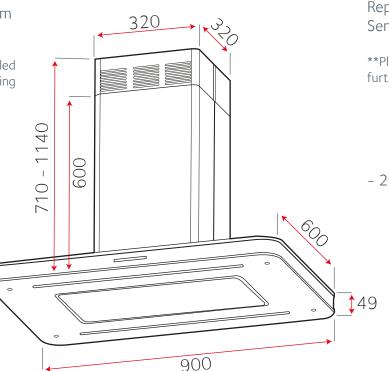

## LA-COSMIC-ISL

Reducer Collar reduces the motor exhaust from 150mm to 125mm if required (Already supplied in box)

\*\*Please note this hood must be installed on a minimum of 125mm Round Ducting or Rectangular Equivalent\*\*