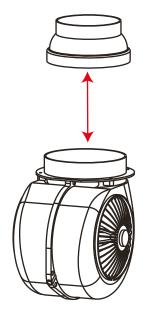

## LA-COSMIC-ISL

Reducer Collar reduces the motor exhaust from 150mm to 125mm if required (Already supplied in box)

\*\*Please note this hood must be installed on a minimum of 125mm Round Ducting or Rectangular Equivalent\*\*