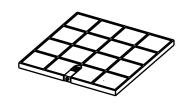

LA-Oval-ISL x1

219x251

Min -

700

Max

400

560

<sup>\*\*</sup>Please note you must measure your mesh grill size. Older models will have different sizes to current models\*\*