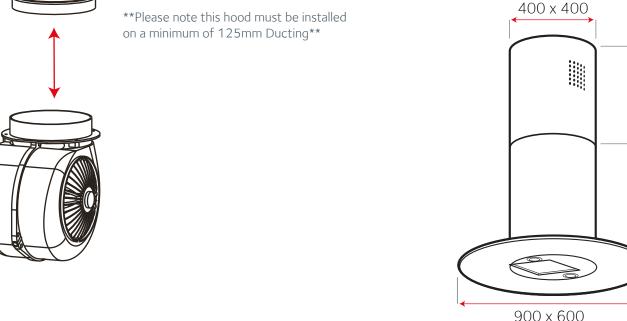

## LA-Oval-ISL

Reducer Collar reduces the motor exhaust from 150mm to 125mm if required (Already supplied in box)

\*\*Please note this hood must be installed

LA-Oval-ISL x1

219x251

Min -

700

Max

400

560

<sup>\*\*</sup>Please note you must measure your mesh grill size. Older models will have different sizes to current models\*\*