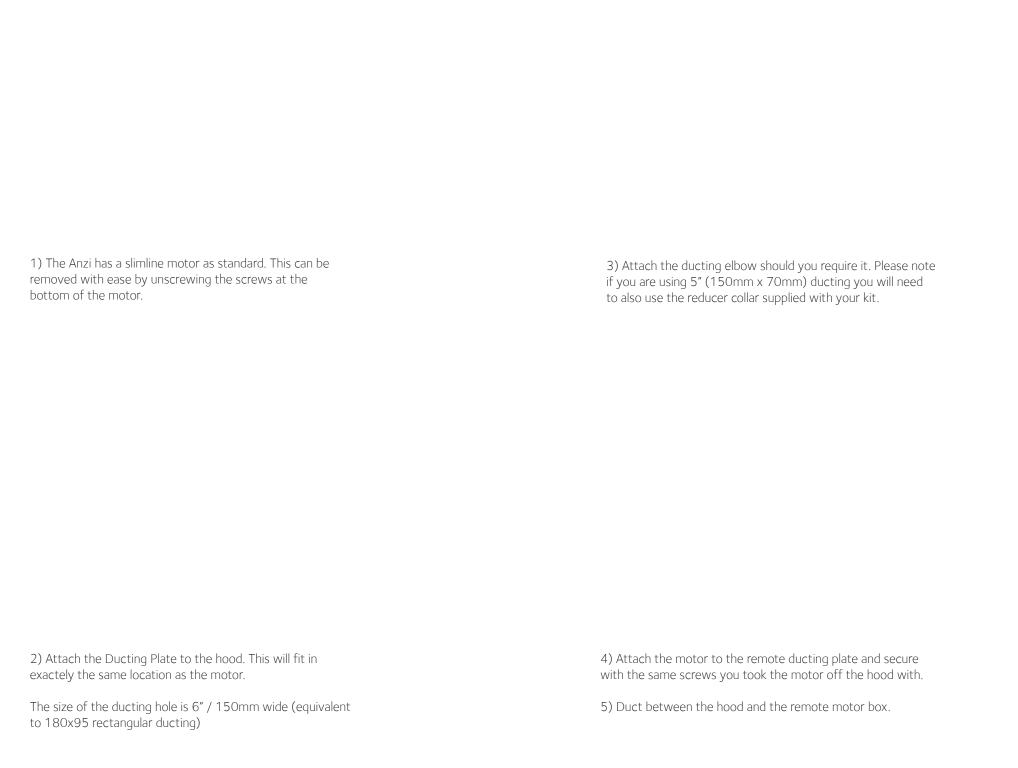

## Remote Motor Kit For LA-Anzi Ceiling Hood

Mounting Instructions For Use With Removable Motor Kit:

The Anzi Ceiling hood has the option to allow you to install the motor seperattely away from the actual hood, the motor can be placed into a loft space or ceiling void at a maximum of 6m away. We highly recommend using 6" ducting (6" round ducting – 180x95 rectangular equivalent)

Please note that the motor on this unit is an internal motor and cannot be used outside. It must be in a dry space away from moisture.

You will need this extra kit with this ceiling hood if you are installing the motor away from the hood

The Motor is supplied with your ceiling hood, this kit is for the following equipment:

- •1x Mounting Plate
- •1x Ducting Plate
- •1x 5m Extra Cable
- •1x Round to Rectangular Elbow
- •1x Round To Rectangular Adapter

\*\*Please check your ducitng with your installer as you might not need to use any ducting adapters. They are in the kit to make it easier for you to connect ducting to the mounting and ducting plates\*\*

- Place the motor on top of the mounting plate/remote motor box.
- Install your motor and remote motor box
- Duct between your hood and the remote motor box