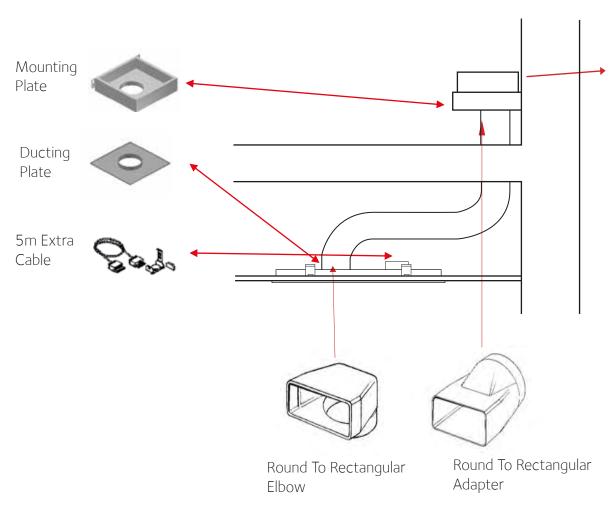

The Motor is supplied with your ceiling hood, this kit is for the following equipment:

- •1x Mounting Plate
- •1x Ducting Plate
- •1x 5m Extra Cable
- •1x Round to Rectangular Elbow
- •1x Round To Rectangular Adapter

\*\*Please check your ducitng with your installer as you might not need to use any ducting adapters. They are in the kit to make it easier for you to connect ducting to the mounting and ducting plates\*\*