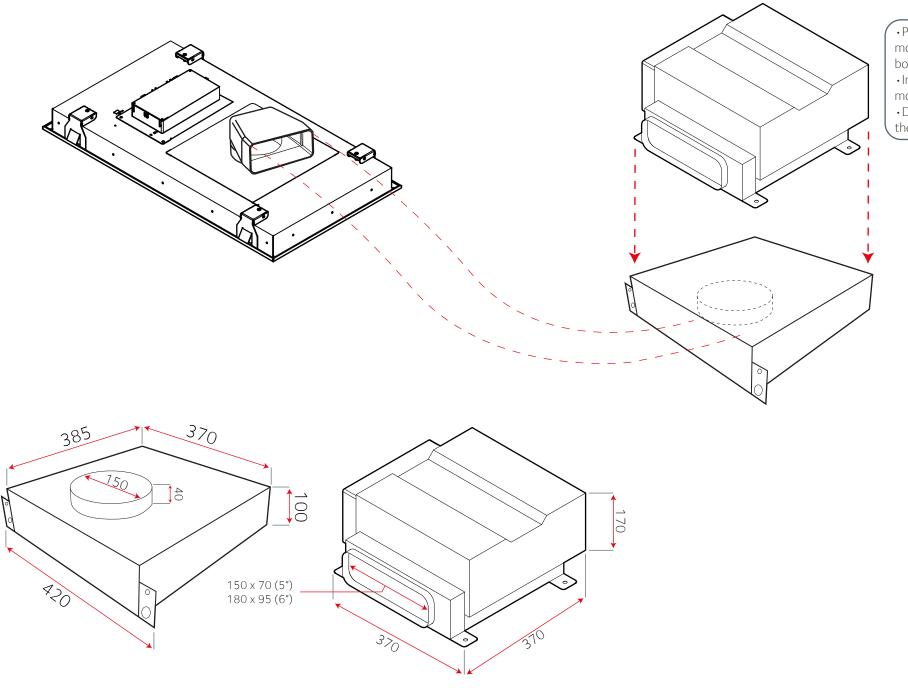

- Place the motor on top of the mounting plate/remote motor box.
- Install your motor and remote motor box
- Duct between your hood and the remote motor box