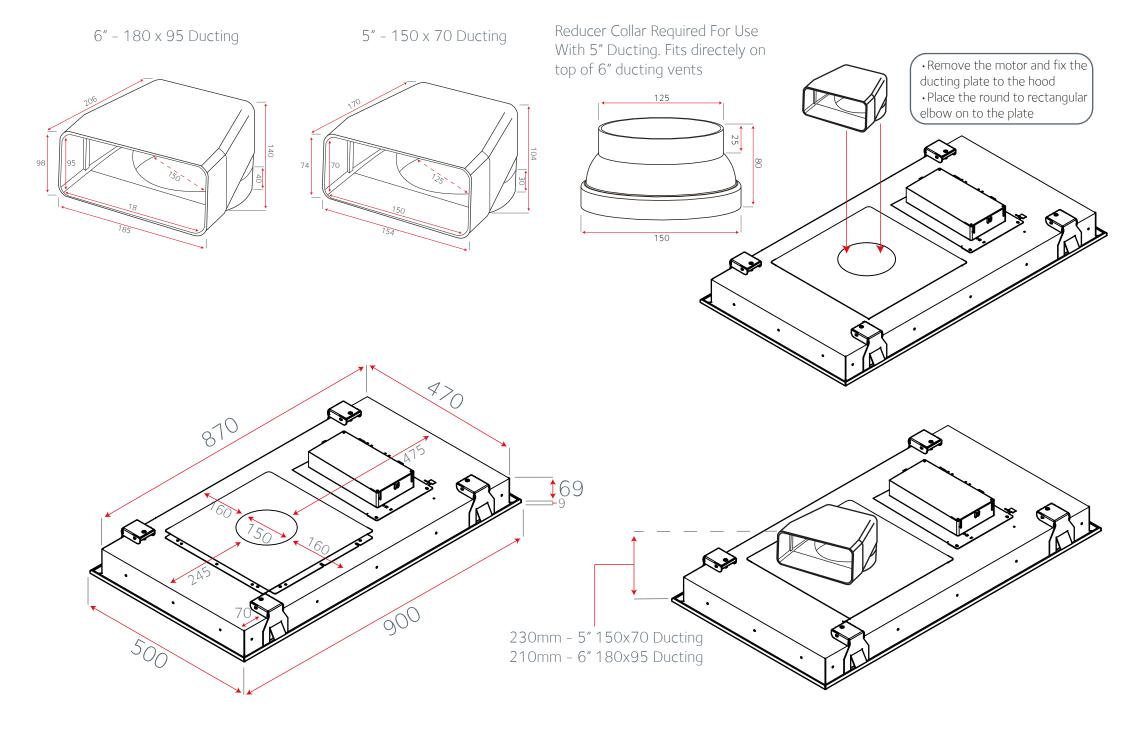

## Remote Motor Kit For LA-Anzi Ceiling Hood

Mounting Instructions For Use With Removable Motor Kit:

The Anzi Ceiling hood has the option to allow you to install the motor seperattely away from the actual hood, the motor can be placed into a loft space or ceiling void at a maximum of 6m away. We highly recommend using 6" ducting (6" round ducting – 180x95 rectangular equivalent)

\*\*Please check your ducitng with your installer as you might not need to use any ducting adapters. They are in the kit to make it easier for you to connect ducting to the mounting and ducting plates\*\*