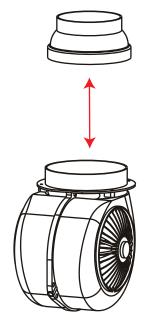

## LA-NEPTUNE

Reducer Collar reduces the motor exhaust from 150mm to 125mm if required (Already supplied in box)

\*\*Please note this hood must be installed on a minimum of 125mm Ducting\*\*

Spare Motor 950 m³/hr
- New 'A' Rated Energy
Efficient Motor