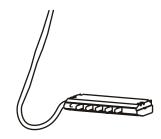

Replacement Switch

-Touch Sensitive

\*\*Please contact Luxair for further information\*\*

-1x (6x 1w) LED Lighting Bar

\*\*Please contact Luxair for further information\*\*

2x Charcoal Filter Round 5

(2 Filters Per Pack, 1 either side of Motor)