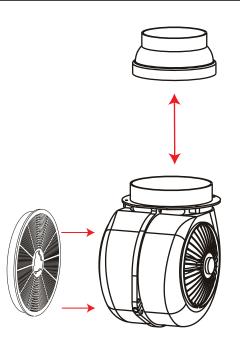

## LA-ORBIT

Reducer Collar reduces the motor exhaust from 150mm to 125mm if required (Already supplied in box)

\*\*Please note this hood must be installed on a minimum of 125mm Ducting\*\*

Spare Motor 480 m³/hr

- Fits Models 60cm + 90cm

Replacement Switch Push Button

\*\*Please Contact Luxair For More Details As This Is A New Type Of Switch\*\*

Transformer - 1

-2x Halogen Fittings (All Models)

2x Charcoal Filter Round 1

(2 Filters Per Pack, 1 either side of Motor)

Mesh Grills (current Models)

LA-60-Orbit x1 222x250 LA-90-Orbit x2 222x250

\*\*Please note you must measure your mesh grill size. Older models will have different sizes to current models\*\*