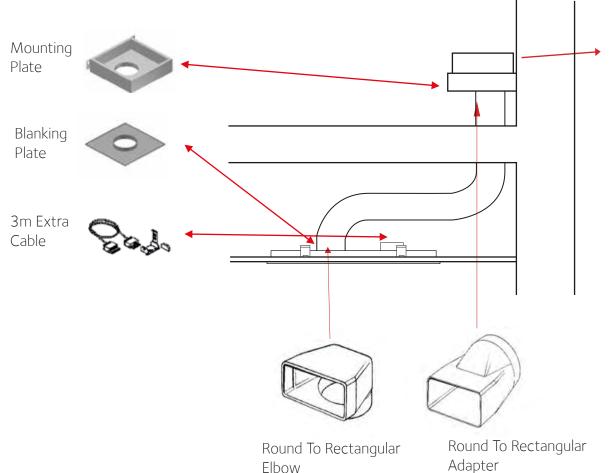

The Motor is supplied with your ceiling hood, this kit is for the following equipment:

- 1x Mounting Plate
- •1x Ducting Plate
- 1x 3m Extra Cable

\*\*Please check your ducitng with your installer as you might not need to use any ducting adapters. They are in the kit to make it easier for you to connect ducting to the mounting and ducting plates\*\*

5" - 150 x 70 Ducting

Reducer Collar Required For Use With 5" Ducting. Fits directely on top of 6" ducting vents