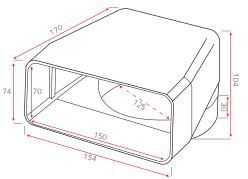

## Remote Motor Kit For Celux/Delux/GeaLux Ceiling Hood

Mounting Instructions For Use With Removable Motor Kit:

The Celux Ceiling hood has the option to allow you to install the motor seperattely away from the actual hood, the motor can be placed into a loft space or ceiling void at a maximum of 6m away. We highly recommend using 6" ducting (6" round ducting = 180x95 rectangular equivalent)

5" - 150 x 70 Ducting

Reducer Collar Required For Use With 5" Ducting. Fits directely on top of 6" ducting vents