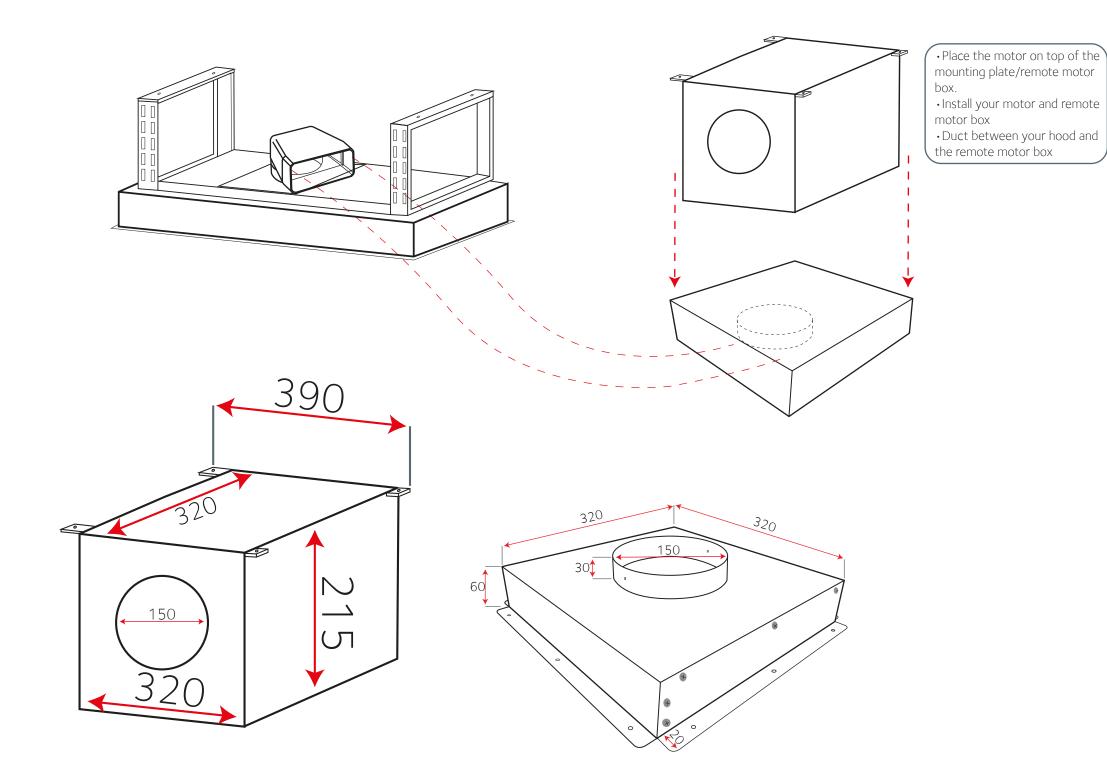

The Motor is supplied with your ceiling hood, this kit is for the following equipment:

- 1x Mounting Plate
- •1x Ducting Plate
- 1x 3m Extra Cable

\*\*Please check your ducitng with your installer as you might not need to use any ducting adapters. They are in the kit to make it easier for you to connect ducting to the mounting and ducting plates\*\*