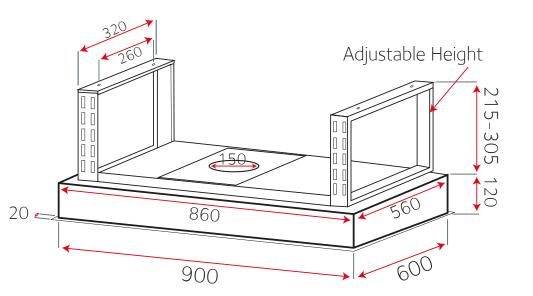

## Remote Motor Kit For Celux/Delux/GeaLux Ceiling Hood

Mounting Instructions For Use With Removable Motor Kit:

The Celux Ceiling hood has the option to allow you to install the motor seperattely away from the actual hood, the motor can be placed into a loft space or ceiling void at a maximum of 6m away. We highly recommend using 6" ducting (6" round ducting = 180x95 rectangular equivalent)