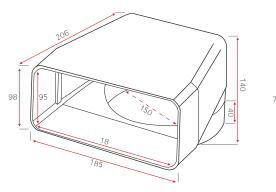

## Remote Motor Kit For Celux/Delux/GeaLux Ceiling Hood

Mounting Instructions For Use With Removable Motor Kit:

The Celux Ceiling hood has the option to allow you to install the motor seperattely away from the actual hood, the motor can be placed into a loft space or ceiling void at a maximum of 6m away. We highly recommend using 6" ducting (6" round ducting = 180x95 rectangular equivalent)

5" - 150 x 70 Ducting

Reducer Collar Required For Use With 5" Ducting. Fits directely on top of 6" ducting vents