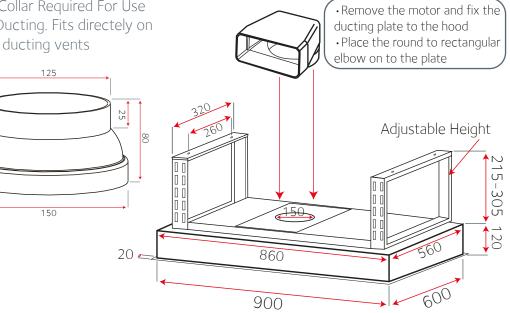

5" - 150 x 70 Ducting

Reducer Collar Required For Use With 5" Ducting. Fits directely on top of 6" ducting vents