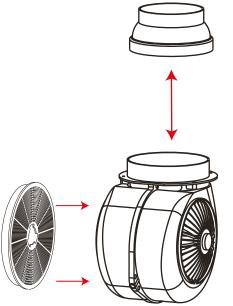

## LA-CAN-BG/WG

Reducer Collar reduces the motor exhaust from 150mm to 125mm if required (Already supplied in box)

\*\*Please note this hood must be installed on a minimum of 125mm Ducting\*\*

Spare Motor 950 m³/hr
- A Rated Energy Efficient

Mesh Grills (current Models)

LA-52-CAN x1 450x144 LA-72-CAN x1 450x144 LA-86-CAN x1 450x144

<sup>\*\*</sup>Please note you must measure your mesh grill size. Older models will have different sizes to current models\*\*