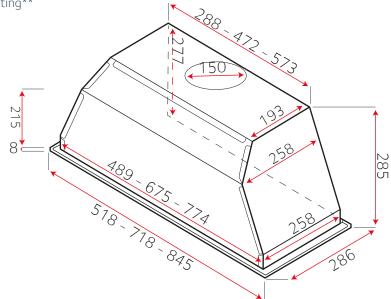

## LA-CAN-BG/WG

Reducer Collar reduces the motor exhaust from 150mm to 125mm if required (Already supplied in box)

\*\*Please note this hood must be installed on a minimum of 125mm Ducting\*\*

Spare Motor 950 m³/hr
- A Rated Energy Efficient