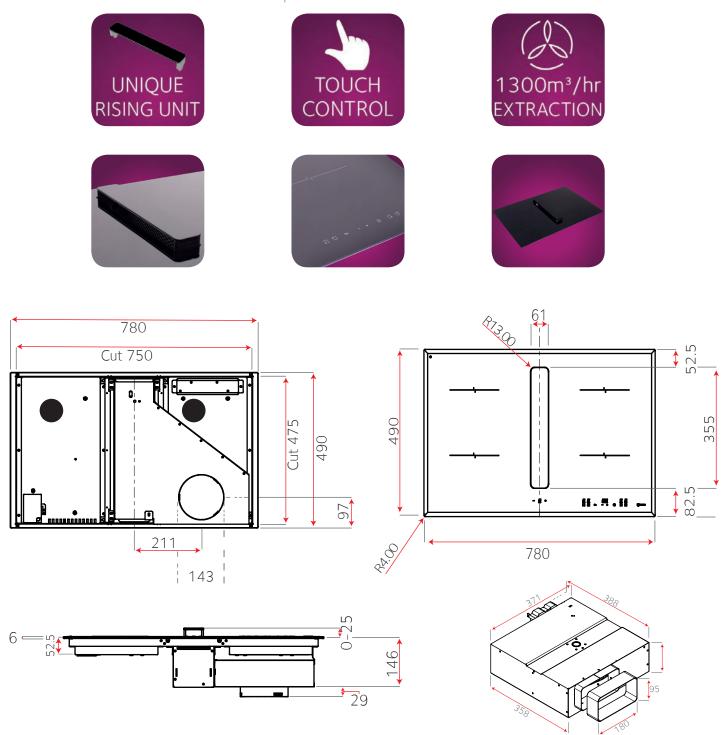

# LA-78-ARCUS-IND

# 78cm Arcus Induction Hob with Built In Extractor

The new Arcus flexi Induction hob with built in extractor fan is a brand new concept in extraction. An efficient induction hob that has a powerful 1300 m3/hr motor, more than enough power to remove steam and grease from 4 pans boiling at once. This new kitchen extractor hob has been designed to work with pans as high as 220mm. Air is drawn through the central vent that will rise as soon as the extractor is turned on. This central vent is mechanical and will rise and lower as the extractor is turned on and off.

For convenience the hob and extractor can be used separately so if you only want to use the hob you can leave the extractor off, similarly if there are any smells or steam still in the air after you have finished cooking you can use the extractor once the hob has been turned off. A timer function is available that will power down the motor when the timer counts to zero.