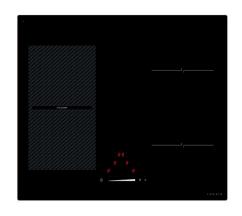

## 60cm Lusso Induction Hob

The very sleek 60cm Flexizone induction hob is quite simply one of the best induction hobs on the market, made from very high quality German components and Eurokera glass, combined you have the perfect match for reliability and quality.

The 60cm Lusso Ind has many features and is very easy to use with the latest electronic slide control's, bevelled edge glass and designer up to date serigraph design, the Lusso with blend seamlessly into any kitchen

The 60cm Lusso has 1 x flexizone panel and 2 x separate induction zones, all Luxair hobs are pre-wired and very quick to install.

WIRED