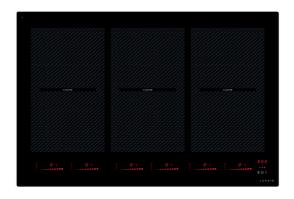

# 90cm Lusso Induction Hob 6

The very sleek 90cm Flexizone induction hob is quite simply one of the best induction hobs on the market, made from very high quality German components and Eurokera glass, combined you have the perfect match for reliability and quality.

The 90cm Lusso Ind has many feature s and is very easy to use with the latest electronic slide control's, bevelled edge glass and designer up to date serigraph design, the Lusso with blend seamlessly into any kitchen.

The 90cm Lusso has 3 x flexizone panel with 6 independent zones, all Luxair hobs are pre-wired and very quick to install.

# LA-90-LUSSO-IND-6