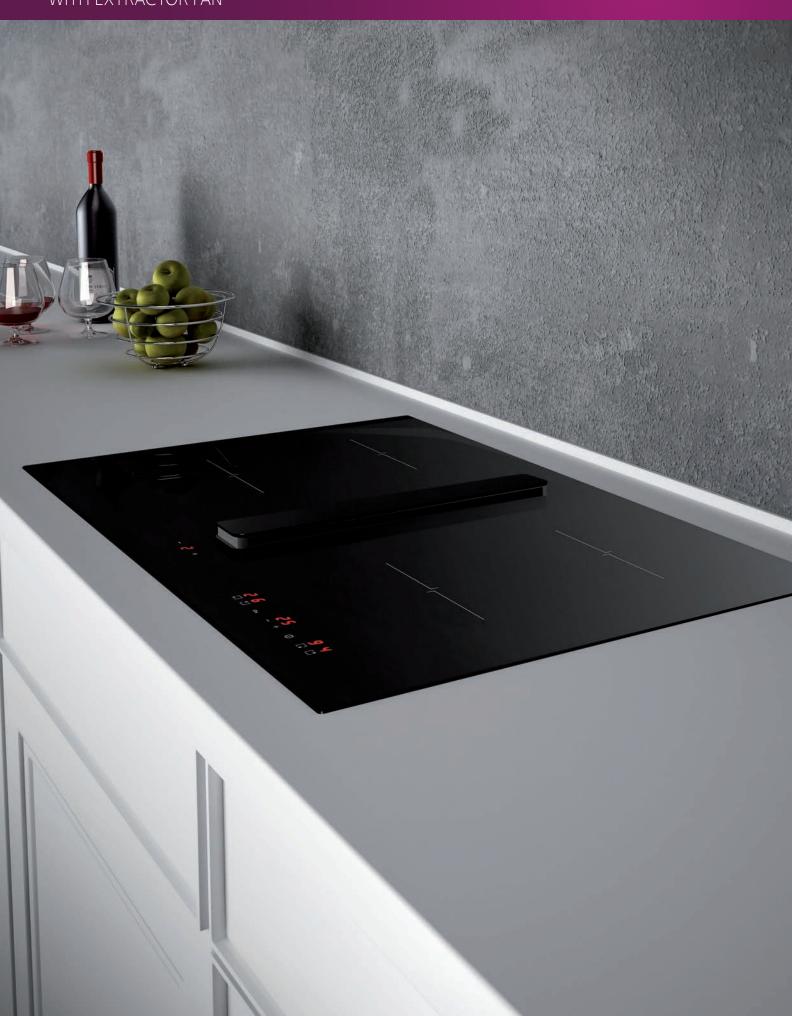

# LA-78-ARCUS-IND

# 78cm Arcus Induction Hob with Built In Extractor

The new Arcus flexi Induction hob with built in extractor fan is a brand new concept in extraction. An efficient induction hob that has a powerful 1300 m3/hr motor, more than enough power to remove steam and grease from 4 pans boiling at once. This new kitchen extractor hob has been designed to work with pans as high as 220mm. Air is drawn through the central vent that will rise as soon as the extractor is turned on. This central vent is mechanical and will rise and lower as the extractor is turned on and off.

For convenience the hob and extractor can be used separately so if you only want to use the hob you can leave the extractor off, similarly if there are any smells or steam still in the air after you have finished cooking you can use the extractor once the hob has been turned off. A timer function is available that will power down the motor when the timer counts to zero.