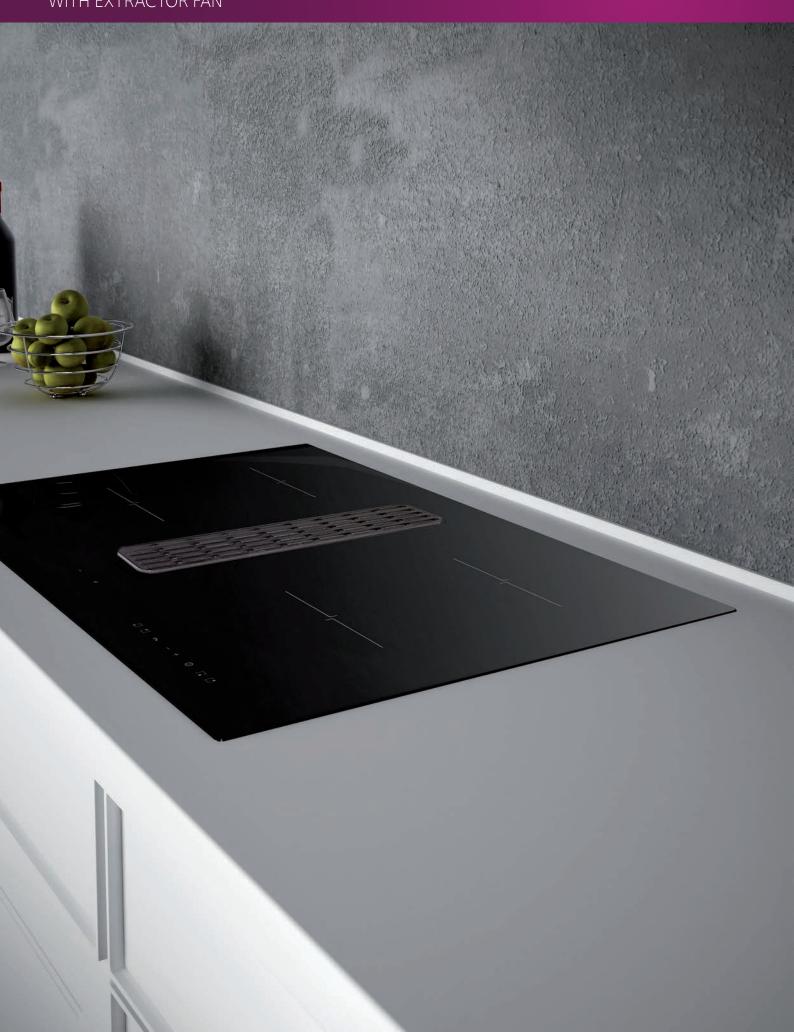

# LA-78-ARCUS-IND

# 78cm Arcus Induction Hob with Built In Extractor

The new Arcus flexi Induction hob with built in extractor fan is a brand new concept in extraction. An efficient induction hob that has a powerful 1300 m3/hr motor, more than enough power to remove steam and grease from 4 pans boiling at once. This new kitchen extractor hob has been designed to work with pans as high as 220mm. Air is drawn through the central vent that will rise as soon as the extractor is turned on. This central vent is mechanical and will rise and lower as the extractor is turned on and off.