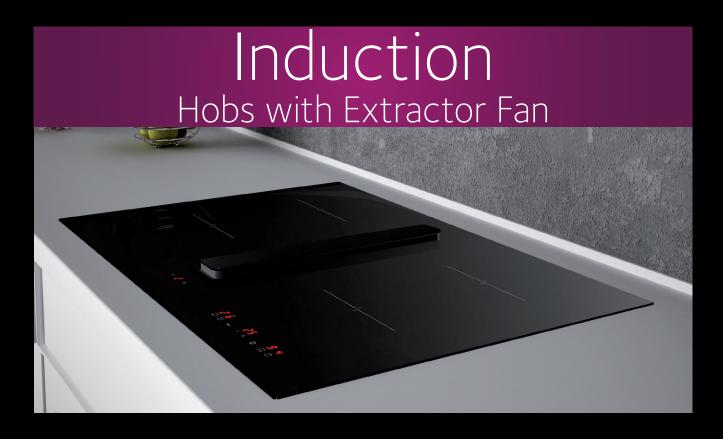

# INDUCTION WITH EXTRACTOR FAN

# 78cm Arcus Induction Hob with Built In Extractor

The new Arcus flexi Induction hob with built in extractor fan is a brand new concept in extraction. An efficient induction hob that has a powerful 1300 m3/hr motor, more than enough power to remove steam and grease from 4 pans boiling at once. This new kitchen extractor hob has been designed to work with pans as high as 220mm. Air is drawn through the central vent that will rise as soon as the extractor is turned on. This central vent is mechanical and will rise and lower as the extractor is turned on and off.

For convenience the hob and extractor can be used separately so if you only want to use the hob you can leave the extractor off, similarly if there are any smells or steam still in the air after you have finished cooking you can use the extractor once the hob has been turned off. A timer function is available that will power down the motor when the timer counts to zero.