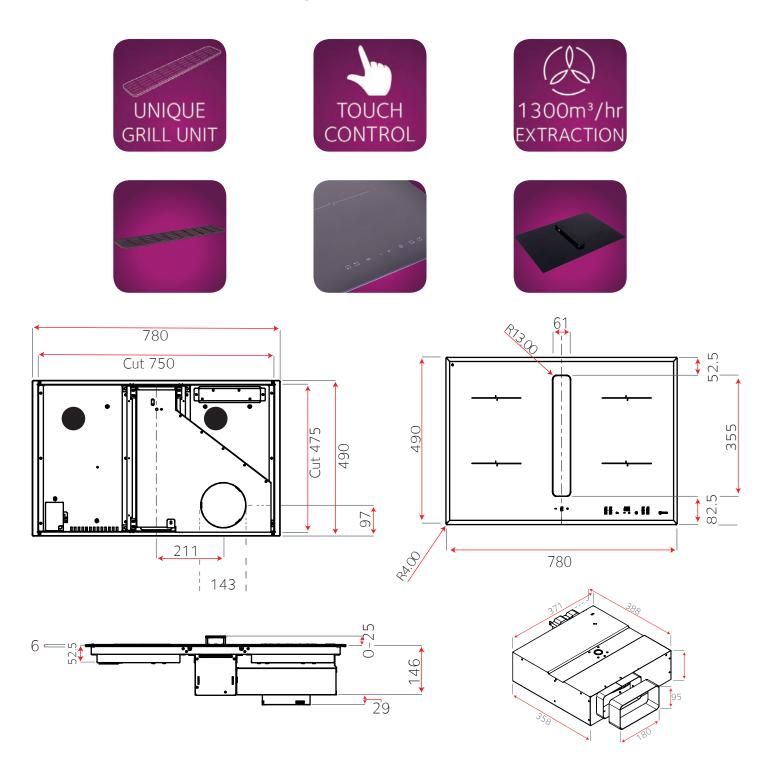

# LA-78-ARCUS-2

# 78cm Arcus Induction Hob with Built In Extractor

The Arcus-2 is very similar to the Arcus but instead of a rising unit to extract, air is drawn through a uniqe grill vent when the extractor is turned on. This grill is removable for access to heavy duty metal grease filters inside and a drip tray to catch any excess spillage. The grill, metal grease filters and the drip tray are all washable for ease of use.

This new kitchen extractor hob has been designed to work with pans as high as 220mm.

For convenience the hob and extractor can be used separately so if you only want to use the hob you can leave the extractor off, similarly if there are any smells or steam still in the air after you have finished cooking you can use the extractor once the hob has been turned off. A timer function is available that will power down the motor when the timer counts to zero.