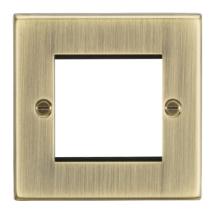

## **CS2GAB**

**2G Modular Faceplate - Square Edge Antique Brass** 

www.mlaccessories.co.uk

| MLA PART CODE                            | CS2GAB                                           |
|------------------------------------------|--------------------------------------------------|
| DESCRIPTION                              | 2G Modular Faceplate - Square Edge Antique Brass |
| NET WEIGHT (KG)                          | 0.079                                            |
| FINISH                                   | Antique Brass                                    |
| DIMENSIONS (MM)                          | Height - 89<br>Width - 89<br>Projection - 10.5   |
| CONSTRUCTION                             | Construction - Premium grade steel               |
| IP RATING                                | IP20                                             |
| EARTH TERMINAL                           | Yes                                              |
| WARRANTY                                 | 15year(s)                                        |
| MANUFACTURED IN ACCORDANCE WITH          | BS 5733                                          |
| ORIGIN OF MANUFACTURE                    | China                                            |
| DECLARATION OF CONFORMITY (HELD ON FILE) | Yes                                              |
| EAN                                      | 5055832976639                                    |