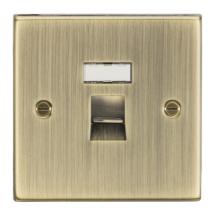

## CS45AB

**RJ45 Network Outlet - Square Edge Antique Brass** 

www.mlaccessories.co.uk

| MLA PART CODE                            | CS45AB                                          |
|------------------------------------------|-------------------------------------------------|
| DESCRIPTION                              | RJ45 Network Outlet - Square Edge Antique Brass |
| NET WEIGHT (KG)                          | 0.115                                           |
| FINISH                                   | Antique Brass                                   |
| DIMENSIONS (MM)                          | Height - 89<br>Width - 89<br>Projection - 10.5  |
| MINIMUM MOUNTING BOX DEPTH               | 35mm                                            |
| CONSTRUCTION                             | Construction - Premium grade steel              |
| IP RATING                                | IP20                                            |
| EARTH TERMINAL                           | No                                              |
| TERMINAL TYPE                            | IDC                                             |
| TERMINAL CAPACITY                        | UTP 24-26AWG                                    |
| ADDITIONAL FEATURES                      | UTP CAT5E RJ45                                  |
| WARRANTY                                 | 15year(s)                                       |
| MANUFACTURED IN ACCORDANCE WITH          | BS 5733                                         |
| ORIGIN OF MANUFACTURE                    | China                                           |
| DECLARATION OF CONFORMITY (HELD ON FILE) | Yes                                             |
| EAN                                      | 5055832976455                                   |