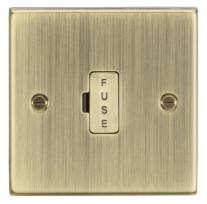

## CS6AB

13A Fused Spur Unit - Square Edge Antique Brass

www.mlaccessories.co.uk

| MLA PART CODE                            | CS6AB                                            |
|------------------------------------------|--------------------------------------------------|
| DESCRIPTION                              | 13A Fused Spur Unit - Square Edge Antique Brass  |
| NET WEIGHT (KG)                          | 0.134                                            |
| FINISH                                   | Antique Brass                                    |
| DIMENSIONS (MM)                          | Height - 89<br>Width - 89<br>Projection - 10.5   |
| MINIMUM MOUNTING BOX DEPTH               | 25mm                                             |
| CONSTRUCTION                             | Construction - Premium grade steel               |
| IP RATING                                | IP20                                             |
| INPUT VOLTAGE                            | 230V 50Hz                                        |
| EARTH TERMINAL                           | Yes                                              |
| LOAD/MAX. LOAD                           | 13A                                              |
| TERMINAL TYPE                            | Screw                                            |
| TERMINAL CAPACITY                        | 3 x 2.5mm <sup>2</sup> or 2 x 4.0mm <sup>2</sup> |
| WARRANTY                                 | 15year(s)                                        |
| MANUFACTURED IN ACCORDANCE WITH          | BS 1363-4                                        |
| ORIGIN OF MANUFACTURE                    | China                                            |
| DECLARATION OF CONFORMITY (HELD ON FILE) | Yes                                              |
| EAN                                      | 5055832976189                                    |
| Date Created: 15/08/2022 15:58           |                                                  |