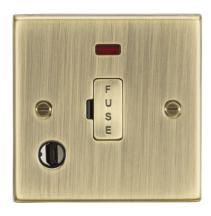

## **CS6FAB**

13A Fused Spur Unit with Neon & Flex Outlet - Square Edge Antique Brass

www.mlaccessories.co.uk

| MLA PART CODE                            | CS6FAB                                                                     |
|------------------------------------------|----------------------------------------------------------------------------|
| DESCRIPTION                              | 13A Fused Spur Unit with Neon & Flex Outlet - Square Edge<br>Antique Brass |
| NET WEIGHT (KG)                          | 0.133                                                                      |
| FINISH                                   | Antique Brass                                                              |
| DIMENSIONS (MM)                          | Height - 89<br>Width - 89<br>Projection - 10.5                             |
| MINIMUM MOUNTING BOX DEPTH               | 25mm                                                                       |
| CONSTRUCTION                             | Construction - Premium grade steel                                         |
| IP RATING                                | IP20                                                                       |
| INPUT VOLTAGE                            | 230V 50Hz                                                                  |
| EARTH TERMINAL                           | Yes                                                                        |
| NEON INDICATOR                           | Yes                                                                        |
| LOAD/MAX. LOAD                           | 13A                                                                        |
| TERMINAL TYPE                            | Screw                                                                      |
| TERMINAL CAPACITY                        | 3 x 2.5mm² or 2 x 4.0mm²                                                   |
| ADDITIONAL FEATURES                      | With Flex outlet                                                           |
| WARRANTY                                 | 15year(s)                                                                  |
| MANUFACTURED IN ACCORDANCE WITH          | BS 1363-4                                                                  |
| ORIGIN OF MANUFACTURE                    | China                                                                      |
| DECLARATION OF CONFORMITY (HELD ON FILE) | Yes                                                                        |
| EAN                                      | 5055832976219                                                              |