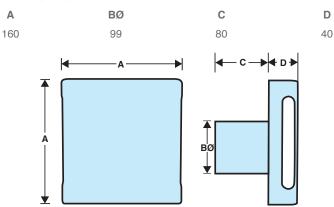

ars
- Decibel Level of ONLY 28dB(A) at 3m.
- Manufactured using high gloss ABS thermoplastics for strength and durability
- An impressive extraction rate of 75m<sup>3</sup>/hr, 21 litres per second
- · Low energy motor with a maximum consumption of 6 Watts
- · Low SFP of just 0.29W/I/s
- · Complete with integral backdraught shutters
- Complies with both Part F & L
- Suitable for ceiling or wall mounting
- Made in the UK

### **Bathroom Zone Diagram**





# **Technical Details**

#### Cat. No. Product type

QF100SX5CON<br/>QF100TX5CONStandard model suitable for zone 1 installationTimer model incorporating an adjustable run on timer<br/>(5-30mins)QF100HTX5CONHumidity control model with adjustable run on timer<br/>(5-30mins). Humidity adjustable between 40%-90% rH

#### **Dimensions (mm)**



#### **Performance Graph**

QF100 X5 Conceal 75m3/hr, 21 litres per second



## Packaging

Quiet fan IPX5 range packed in outers of 10. Contact our technical department for packaging dimensions.

#### **Electrical**

220-240V~50Hz AC Single Phase consuming 6 Watts. These fans are double insulated and do not require an earth. All wiring must comply with current IEE regulations. A double pole isolating switch, having a contact separation of at least 3mm in all poles, must be used with a 3 amp fuse fitted.

### **Additional Data**

Flow Rate: 211/s, 75m<sup>3</sup>/hr Sound Volume: 28 dB(A) Maximum Operating Temperature: 40°C Operating wattage: 6W Warranty: 3 years IP Rating: IPX5, Zone 1 Compliant

# MANROSE