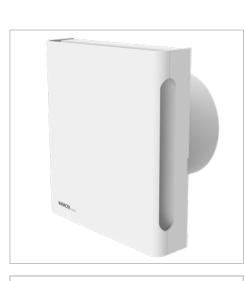

# **Quiet Fan X5 Conceal Domestic Range**

QF100 X5 CONCEAL

The Manrose Quiet Fan X5 Conceal is the latest in domestic ventilation to incorporate a high extraction rate whilst producing an incredibly quiet running volume all with the additional flexibility of being IPX5 compliant. IEE Regulations (U.K.) allow for IPX5 fans to be installed into zone 1 without the need for low voltage transformer making this comprehensive range ideal for bathrooms and toilets.

The unit also comes complete with a performance enhancing turning vane system located in the spigot to improve performance by maintaining a high output.

- IPX5 rated for compliant zone 1 installation
- High quality, long life motors continuously rated and warranted for a minimum of 30,000 hours or 3 years
- Decibel Level of ONLY 28dB(A) at 3m.
- Manufactured using high gloss ABS thermoplastics for strength and durability
- An impressive extraction rate of 75m<sup>3</sup>/hr, 21 litres per second
- · Low energy motor with a maximum consumption of 6 Watts
- · Low SFP of just 0.29W/I/s
- · Complete with integral backdraught shutters
- Complies with both Part F & L
- Suitable for ceiling or wall mounting
- Made in the UK