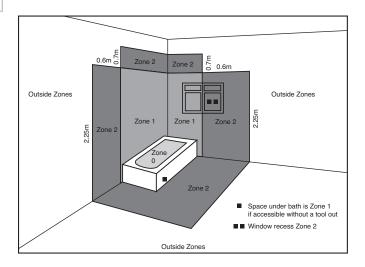

range ideal for bathrooms and toilets.

The unit also comes complete with a performance enhancing turning vane system located in the spigot to improve performance by maintaining a high output.

- IPX5 rated for compliant zone 1 installation
- High quality, long life motors continuously rated and warranted for a minimum of 30,000 hours or 3 years
- Decibel Level of ONLY 28dB(A) at 3m.
- Manufactured using high gloss ABS thermoplastics for strength and durability
- An impressive extraction rate of 75m<sup>3</sup>/hr, 21 litres per second
- · Low energy motor with a maximum consumption of 6 Watts
- · Low SFP of just 0.29W/I/s
- · Complete with integral backdraught shutters
- Complies with both Part F & L
- Suitable for ceiling or wall mounting
- Made in the UK

### **Bathroom Zone Diagram**





# **Technical Details**

#### Cat. No. Product type

QF100SX5CON<br/>QF100TX5CONStandard model suitable for zone 1 installationTimer model incorporating an adjustable run on timer<br/>(5-30mins)QF100HTX5CONHumidity control model with adjustable run on timer<br/>(5-30mins). Humidity adjustable between 40%-90% rH

#### **Dimensions (mm)**



#### **Performance Graph**

QF100 X5 Conceal 75m3/hr, 21 litres per second



## Packaging

Quiet fan IPX5 range packed in outers of 10. Contact our technical department for packaging dimensions.

#### **Electrical**

220-240V~50Hz AC Single Phase consuming 6 Watts. These fans are double insulated and do not require an earth. All wiring must comply with current IEE regulations. A double pole isolating switch, having a contact separation of at least 3