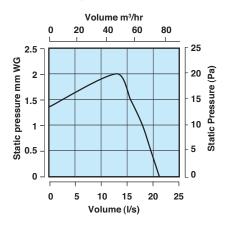

thermoplastics for strength and durability
- An impressive extraction rate of 75m<sup>3</sup>/hr, 21 litres per second
- · Low energy motor with a maximum consumption of 6 Watts
- · Low SFP of just 0.29W/I/s
- · Complete with integral backdraught shutters
- Complies with both Part F & L
- Suitable for ceiling or wall mounting
- Made in the UK

### **Bathroom Zone Diagram**





# **Technical Details**

#### Cat. No. Product type

QF100SX5CON<br/>QF100TX5CONStandard model suitable for zone 1 installationTimer model incorporating an adjustable run on timer<br/>(5-30mins)QF100HTX5CONHumidity control model with adjustable run on timer<br/>(5-30mins). Humidity adjustable between 40%-90% rH

#### **Dimensions (mm)**



#### **Performance Graph**

QF100 X5 Conceal 75m3/hr, 21 litres per second



## Packaging

Quiet fan IPX5 range packed in outers of 10. Contact our technical department for packaging dimensions.

#### **Electrical**

220-240V~50Hz AC Single Phase consuming 6 Watts. These fans are double insulated and do not require an earth. All wiring must comply with current IEE regulations. A double pole isolating switch, having a contact separation of at least 3mm in all poles, must be used with a 3 amp fuse fitted.

### **Additional Data**

Flow Rate: 211/s, 75m<sup>3</sup>/hr Sound Volume: 28 dB(A) Maximum Operating Temperature: 40°C Operating wattage: 6W Warranty: 3 years IP Rating: IPX5, Zone 1 Compliant

# MANROSE