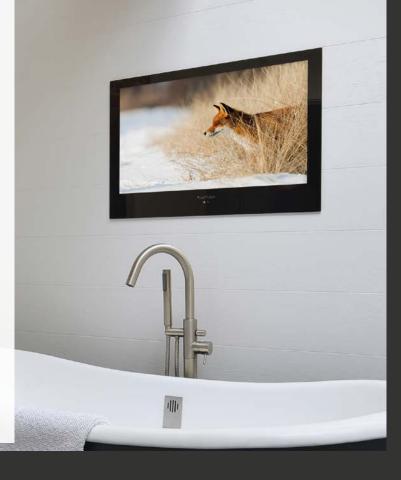

### PROTECTED AND PRACTICAL

Fully sealed TV embedded in the wall to offer protection to key components while incorporating a heated LED screen to prevent misting up so viewing is unaffected and manufactured using a front glass layer that is only 4mm thick, offering a slim profile to look the part in your bathroom.

#### LOOKS AND SOUNDS THE PART

Built using a high definition LED panel and powerful vibration speakers to achieve prime viewing for a bathroom and make for the ultimate relaxation experience at bath time.