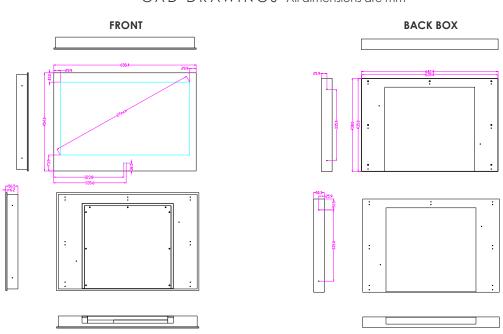

| Physical                |                         |  |
|-------------------------|-------------------------|--|
| Front Fascia Dimensions | 684.4mm x 454mm x 6.2mm |  |
| Recess Dimensions       | 642.4mm x 438mm 50.3mm  |  |
| Holding mechanism       | Magnets                 |  |
|                         |                         |  |
| Package Contents        |                         |  |
| TV                      | x1                      |  |
| Back mounting box       | x1                      |  |
| UK kettle lead          | x1                      |  |
| 12V transformer         | x1                      |  |
| Remote control          | x1                      |  |
| User/install guide      | x1                      |  |
|                         |                         |  |

# $CAD\ DRAWINGS\$ All dimensions are mm

FINISHES

Black - PV27BF-232

Mirror - PV27MF-232

White - PV27WF-232