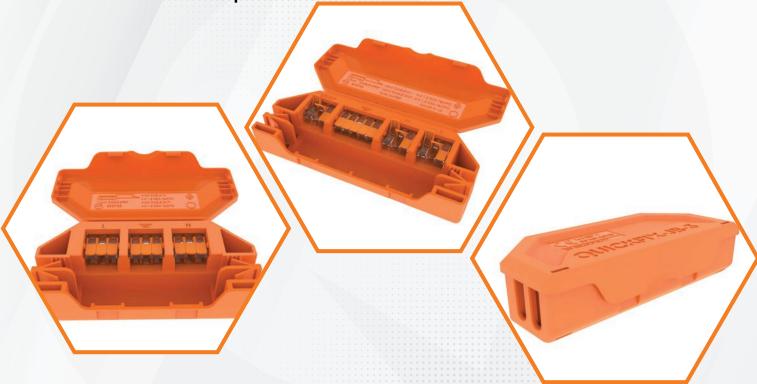

## QuickFix JB3 & QuickFix JB4

## DESIGNED FOR USE WITH 1/4 5 221 SERIES CONNECTORS. MAINTENANCE FREE JUNCTION BOX

- Complies with BS5733 & 18th Edition wiring regulations.
- Made with high quality polypropylene material.
- Quick & secure cable slot for fast easy installation.
- Complied with IP20.
- No screw driver required.

- Flame retardant EN60598.
- Designed For Loop IN & 3 Plate wiring.
- Easy multi meter probe access to connector terminals.
- Internal space to retain excess cable length.
- Unrestricted access to connector terminal for wire installation.
- Space for zip tie safety tabs. (Optional)
- Designed and manufactured in UK.

## **Dimensions:**

- QuickFix JB 3 L 113.5mm, W 60mm, Depth 28mm.
- QuickFix JB 4 L 137.2mm, W 60mm, Depth 28mm.