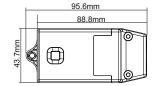

inetic dimmable wireless switch and has a load capacity of 1.0A. The wireless receiving controller is equipped with an in-rush current suppression function thus creating a safe and durable product.

lel: QUR301

QUINETIC

#### **QUR301 - Quinetic Wireless Controller Specifications:**

Power Supply Type: AC200V - 240V, 50/60Hz

Sensitivity: 110dBm Control Load: 1.0A

Max Load: 100W for LED lighting

200W for other loads\*

Weight: 25g

Life Time: 200,000 times on/off

Work Environment Temperature: -20°C ~ 55°C Control Distance: 110m (outdoor) / 30m (indoor) Control Method: Pairing with Dimming Quinetic

Wireless Switches

#### Integrated push-in terminals for quicker installation

\* Maximum loads may vary from manufacturer to manufacturer of the load.

### **Product Dimensions:**











## **Quinetic Controller Wireless Systems**

The dual wireless Quinetic receiving controller can be paired with the Quinetic switch with any combination: a controller can be controlled by a maximum of 10 separate switches, a switch can pair an unlimited number of controllers.