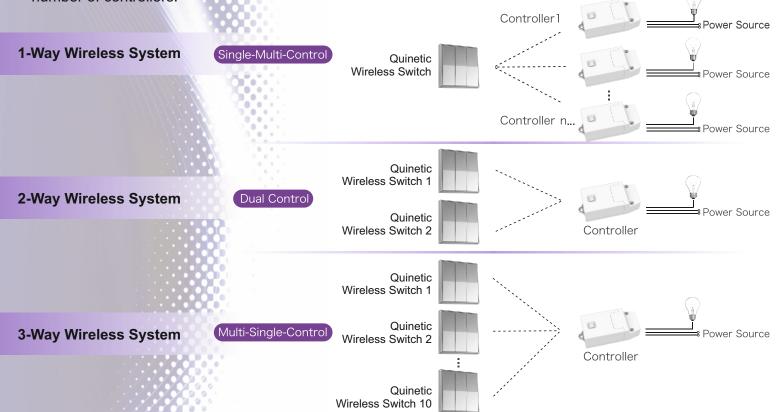

## **Quinetic Controller Wireless Systems**

The dual wireless Quinetic receiving controller can be paired with the Quinetic switch with any combination: a controller can be controlled by a maximum of 10 separate switches, a switch can pair an unlimited number of controllers.