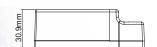

y any Quinetic dimmable wireless switch and has a load capacity of 1.0A. The wireless receiving controller is equipped with an in-rush current suppression function thus creating a safe and durable product.

lel: QUR301

QUINETIC

#### **QUR301 - Quinetic Wireless Controller Specifications:**

Power Supply Type: AC200V - 240V, 50/60Hz

Sensitivity: 110dBm Control Load: 1.0A

Max Load: 100W for LED lighting

200W for other loads\*

Weight: 25g

Life Time: 200,000 times on/off

Work Environment Temperature: -20°C ~ 55°C Control Distance: 110m (outdoor) / 30m (indoor) Control Method: Pairing with Dimming Quinetic

Wireless Switches

#### Integrated push-in terminals for quicker installation

\* Maximum loads may vary from manufacturer to manufacturer of the load.

### **Product Dimensions:**











## **Quinetic Controller Wireless Systems**

The dual wireless Quinetic receiving controller can be paired with the Quinetic switch with any combination: a controller can be controlled by a maximum of 10 separate switches, a switch can pair an unlimited number of controllers.