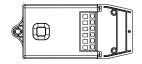

# QUR301 1A Dimming Receiving Controller

**QUR301** 

The Quinetic dimming wireless controller with a high-efficiency switching power supply has a wide voltage range with excellent stability and durability. It can be controlled by any Quinetic dimmable wireless switch and has a load capacity of 1.0A. The wireless receiving controller is equipped with an in-rush current suppression function thus creating a safe and durable product.

#### **QUR301 - Quinetic Wireless Controller Specifications:**

Power Supply Type: AC200V - 240V, 50/60Hz

Sensitivity: 110dBm Control Load: 1.0A

Max Load: 100W for LED lighting

200W for other loads\*

Weight: 25g