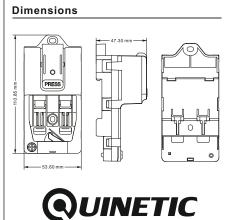

60.00 mm

**QUDINA** 

The new Quinetic DIN Rail adaptor enables the easy installation of a Quinetic Receiving controller inside domestic or industrial electrical switchboards with DIN rail or mounted on a flat surface. The adaptor is compatible with standard Quinetic receivers (not including mini receivers).