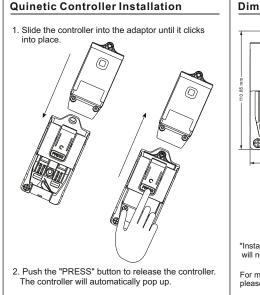

60.00 mm

**QUDINA** 

The new Quinetic DIN Rail adaptor enables the easy installation of a Quinetic Receiving controller inside domestic or industrial electrical switchboards with DIN rail or mounted on a flat surface. The adaptor is compatible with standard Quinetic receivers (not including mini receivers).

## Installation Methods







\*Installing the receiver inside the electric switchboard will not influence the controlling range.

For more information about instructions and troubleshoot please visit **www.tlc-direct.co.uk** website.

Read all instructions before installation