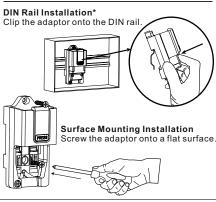

## Installation Methods

\*Installing the receiver inside the electric switchboard will not influence the controlling range.

For more information about instructions and troubleshoot please visit **www.tlc-direct.co.uk** website.