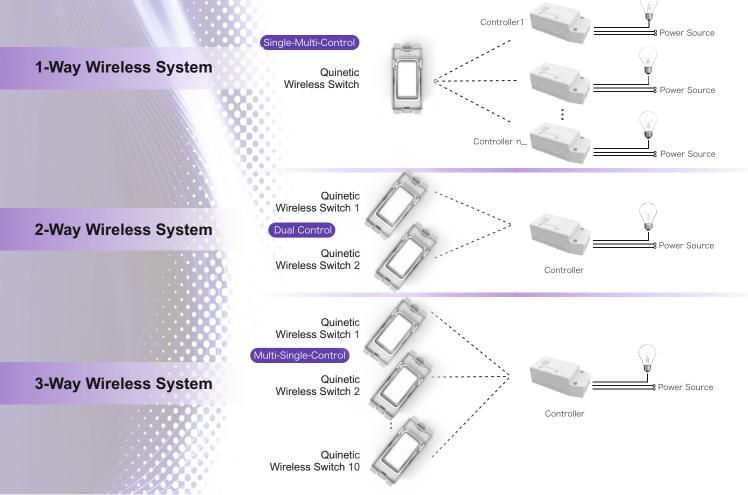

#### **Quinetic Controller Wireless Systems**

The wireless Quinetic grid switch and wireless receiving controller can be paired with any combination: a controller can be controlled by a maximum of 10 separate switches, a switch can pair an unlimited number of controllers.