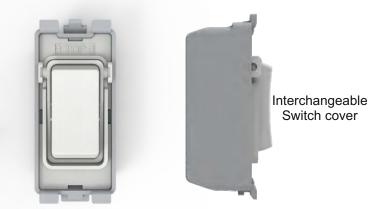

# **Quinetic Wireless Grid Switch** BG R Range Nexus Grid Compatible

## Innovation of Wireless Kinetic Technology

The Quinetic wireless grid switch is compatible with BG R range Nexus grid system and can be installed into BG Nexus grid plates. The switch cover is interchangeable, allowing the usage of any BG R Range Nexus Grid switch cover. It can be used with the standard or with the dimming Quinetic receiving controller. It has a built-in micro energy generator - when the switch is pressed the kinetic system transforms the movement into energy. This transmits a signal to the receiver to turn the lamp or other load on or off.