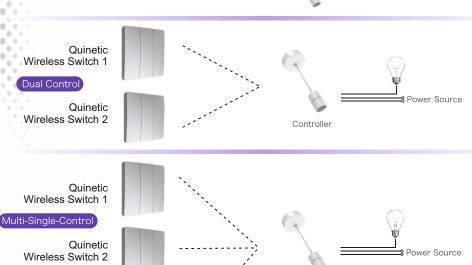

# **Quinetic Wireless Systems**

The wireless Quinetic energy switch and wireless smart pendant can be paired with any combination: a pendant can be controlled by a maximum of 10 separate switches, a switch can pair an unlimited number of pendants.