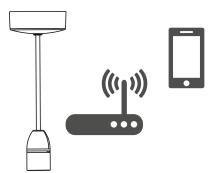

### WiFi Smart Pendant controls:

The Android and iOS app can be used to pair the Quinetic switches to the WiFi pendant to turn the lights ON/OFF and set the brightness level. In order to add the smart pendant to the phone APP the phone and the pendant must use the same wireless router and a 2.4Ghz network.