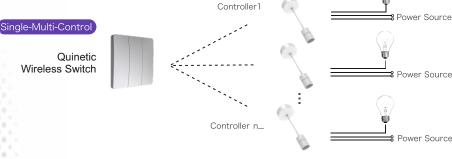

# **Quinetic Wireless Systems**

The wireless Quinetic energy switch and wireless smart pendant can be paired with any combination: a pendant can be controlled by a maximum of 10 separate switches, a switch can pair an unlimited number of pendants.