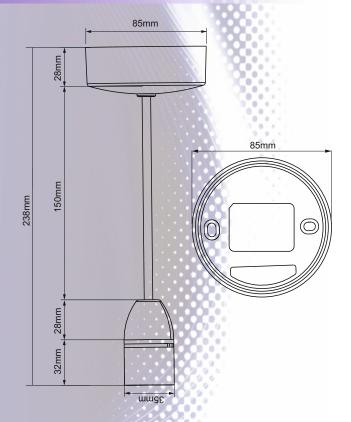

Standby Power Consumption: <1W Wiring Method: Screw Terminals

Colour: White

**Product Mounting Surface: Ceiling** 

**Installation Mode: Screws** 

IP Rating: IP20

**Dimensions:** Ø85mm x H231mm **Working Temperature:** -20°C - +55°C.

# **Product Dimensions**