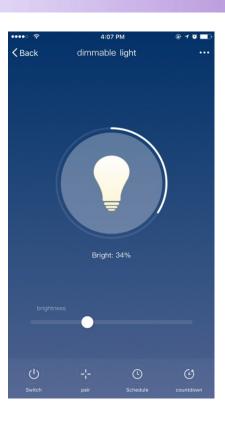

### WiFi Smart Pendant controls:

The Android and iOS app can be used to pair the Quinetic switches to the WiFi pendant to turn the lights ON/OFF and set the brightness level. In order to add the smart pendant to the phone APP the phone and the pendant must use the same wireless router and a 2.4Ghz network.