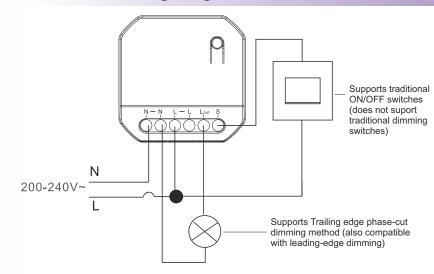

## Wiring Diagram & Terminals:

N: Neutral Input terminals

L: Live Input terminals

L-out: Live output terminal connected to light/load

S: Input terminal for traditional switch