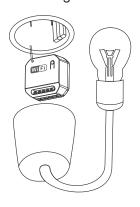

It can be mounted in a ceiling, wall, behind an electrical switch (N required), etc. Using the Kinetic Switch APP it can be voice controlled and easily programmed for various mood scenes as well as having a timing function.