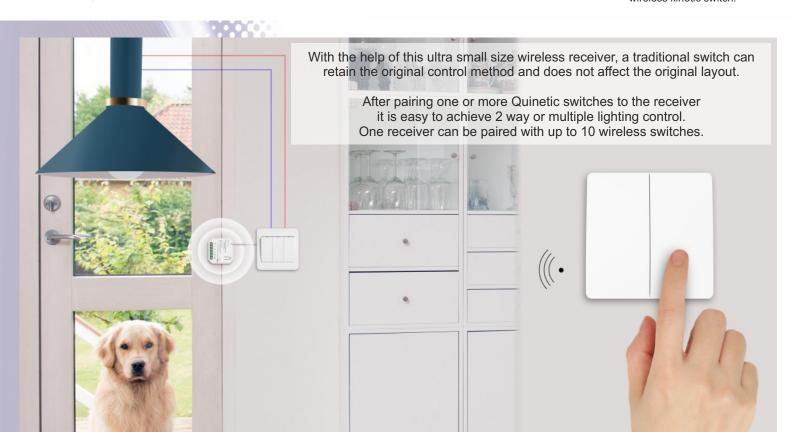

# QURWM1 - Quinetic 1A WiFi Mini Wireless Switch/Dimmer Receiver

The Quinetic WiFi Mini receiver has a 1A output and works with traditional switches for dual or multiple control, allowing easy 2 way and intermediate switching between traditional and Quinetic switches.

### **Traditional Switch**

By monitoring the input signal of a traditional switch, any traditional switch can be converted into a Quinetic wireless kinetic switch.