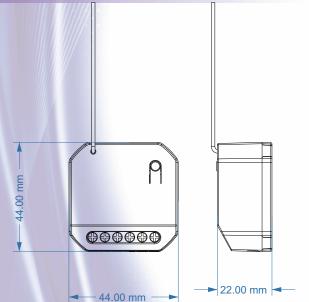

### **Small Size**

Only 44mm x 22mm, it is small enough to hide almost anywhere.

# **Dimensions:**