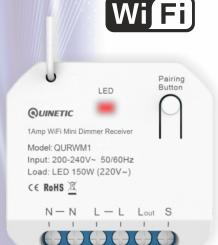

## Wiring Diagram & Terminals:

N: Neutral Input terminals

L: Live Input terminals

L-out: Live output terminal connected to light/load

S: Input terminal for traditional switch