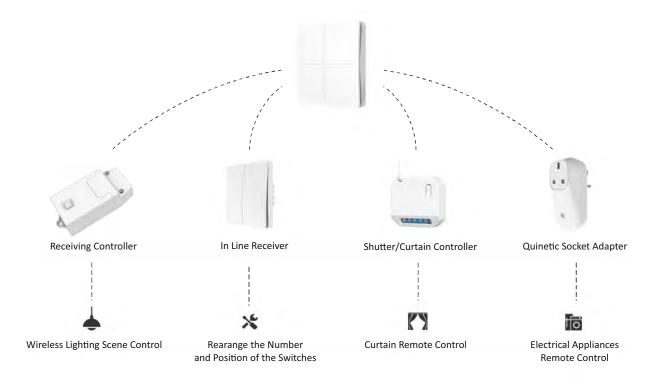

## **Key Features**

- 4 Independent Channels: Each of the four buttons can be individually paired with receivers, allowing independent control of multiple devices or lighting zones.
- **Directional Pairing** The Directional Pairing method allows the 4-gang switches to function as two separate groups Left and Right:
  - o Short press the down button to turn OFF and the up button to turn ON.
  - o For dimmable Quinetic controllers, long press the down button to dim the light and the up button to brighten it.
- Wireless Range: Up to 25 meters indoors depending on structural conditions.
- No Wiring Required: Easy surface or flush mounting with adhesive or screws.
- Kinetic Energy Powered: Generates its own energy from button press—no batteries or maintenance needed.