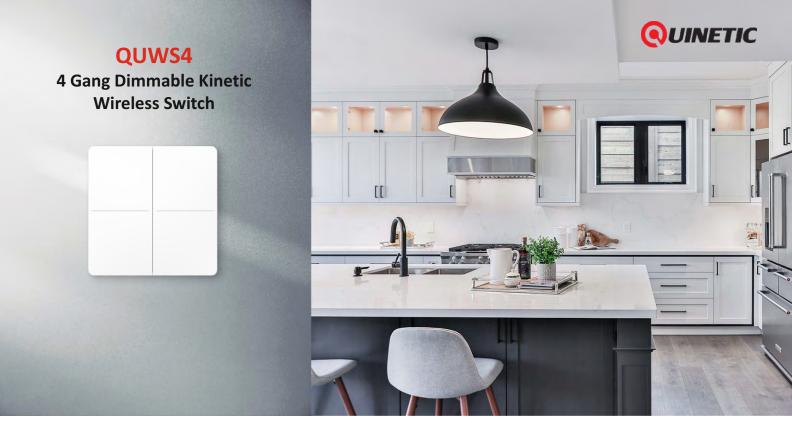

The QUWS4B/QUWS4W 4 Gang Wireless Kinetic Switch is a battery-free, wireless control unit designed for flexible lighting and automation systems. Powered by kinetic energy generated from each button press, this switch eliminates the need for external power sources or wiring, making it ideal for retrofits, new installations, or portable use.

## QUWS4 - 4 Gang Dimmable Kinetic Wireless Switch

No Battery

Durable (30years+)

Stable signal

Safe and reliable