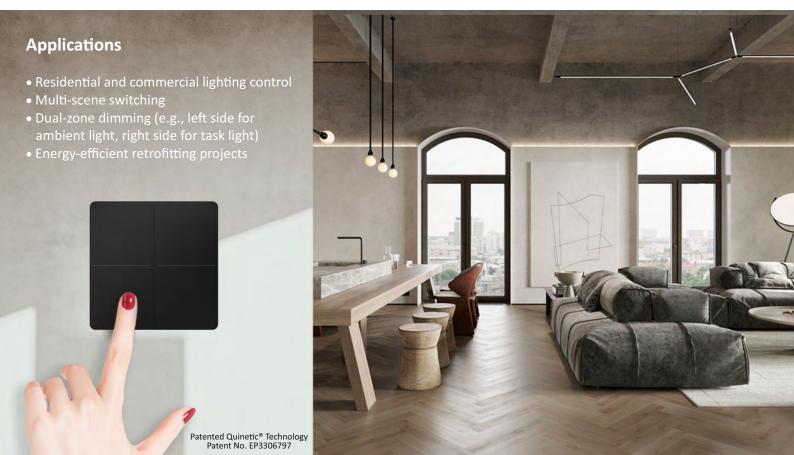

## **Key Features**

- 4 Independent Channels: Each of the four buttons can be individually paired with receivers, allowing independent control of multiple devices or lighting zones.
- **Directional Pairing** The Directional Pairing method allows the 4-gang switches to function as two separate groups Left and Right:
  - o Short press the down button to turn OFF and the up button to turn ON.
  - o For dimmable Quinetic controllers, long press the down button to dim the light and the up button to brighten it.
- Wireless Range: Up to 25 meters indoors depending on structural conditions.
- No Wiring Required: Easy surface or flush mounting with adhesive or screws.
- Kinetic Energy Powered: Generates its own energy from button press—no batteries or maintenance needed.