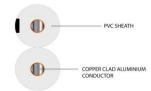

## Bell Wire White PVC CPR:Fca

| Cable Construction                 | 2 cables in shotgun configuration                |
|------------------------------------|--------------------------------------------------|
| Conductor                          | Copper Clad Aluminium                            |
| Conductor Diameter (mm)            | 0.50 ±0.01                                       |
| Insulation                         | PVC                                              |
| Insulation Thickness (mm)          | 0.51 ±0.01                                       |
| Insulation Diameter (mm)           | 1.60 ±0.15 x 3.20 ±0.15                          |
| Insulation Colour(s)               | White RAL 9003 (1 Core marked with Black stripe) |
| Sheath Printing                    | None                                             |
| Reaction to Fire                   | Fca                                              |
| Electrical Characteristics         |                                                  |
| Max Conductor DC resistance @ 20°C | <193Ω/km                                         |
| Rated Temperature (°C)             | -20°C to 80°C                                    |
| Rated Voltage (V)                  | 30V                                              |
| Insulation Resistance @20°C        | >200MΩ/km                                        |
| Application                        | For connecting door bells and chimes             |