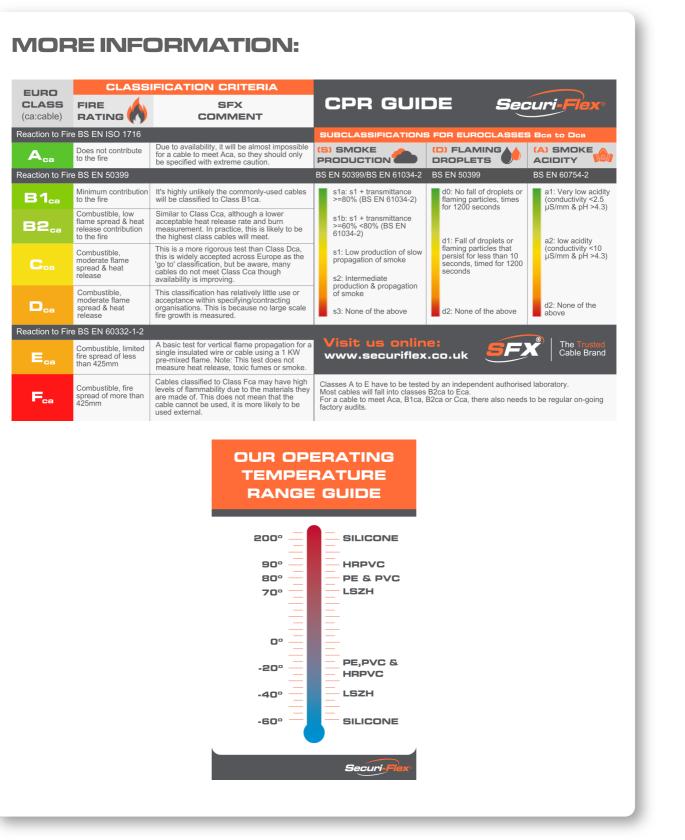

#### **Cable Construction**

| CPR                     | Fca         |
|-------------------------|-------------|
| Conductor               | Bare Copper |
| Conductor Diameter (mm) | 0.53 ±0.01  |
| Overall Diameter (mm)   | 6.10 ±0.03  |

#### Insulation

| Insulation                | HDPE                                                                    |
|---------------------------|-------------------------------------------------------------------------|
| Insulation Colour         | Blue/White/Blue;Orange/White/Orange;Green/White/Green;Brown/White/Brown |
| Insulation Thickness (mm) | 0.18                                                                    |

#### **Outer/Jacket Specification**

| Jacket                             | PE UV resistant |
|------------------------------------|-----------------|
| Overall Colour                     | Black           |
| Overall Diameter (mm)              | 6.10 ±0.03      |
| Jacket Colour                      | Black RAL 9005  |
| Jacket Thickness (mm)              | 0.55 ±0.03      |
| Nylon Rip-Cord                     | White 210D      |
| Electrical Characteristics         |                 |
| Max Conductor DC resistance @ 20°C | <950/km         |
| Rated Temperature (°C)             | -20°C to 80°C   |