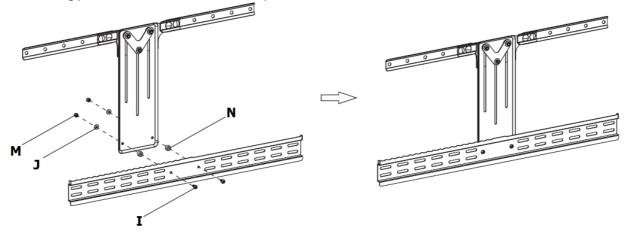

**Step 1** – Assemble the bracket as shown below. Please check The VESA width of your TV and bracket. Extension arms are only required if the width is larger than VESA 200.

Step 2 – Attach the long part of the soundbar bracket to the adaptor as shown below.