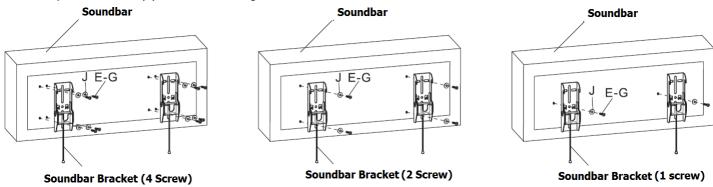

**Step 3** – Check the back of the soundbar and identify the best mounting points. Install the soundbar bracket accordingly by 4, 2 or 1 screws per side. Does not require washer if M6(G) is used for mounting.