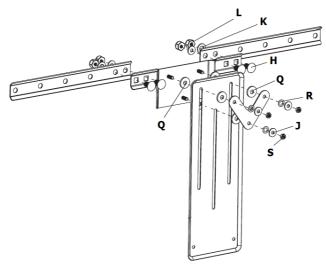

**Step 1** – Assemble the bracket as shown below. Please check The VESA width of your TV and bracket. Extension arms are only required if the width is larger than VESA 200.

Step 2 – Attach the long part of the soundbar bracket to the adaptor as shown below.