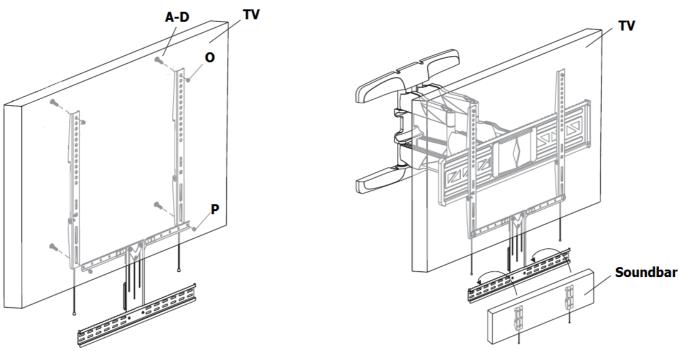

**Step 1** – Assemble the bracket as shown below. Please check The VESA width of your TV and bracket. Extension arms are only required if the width is larger than VESA 200.

Step 2 – Attach the long part of the soundbar bracket to the adaptor as shown below.

**Step 4** – install the adaptor between the TV and TV bracket as show below. Slot the TV on to the TV bracket and slot the soundbar onto the adaptor.

Errors and omissions excepted. Copyright© 2015. AVSL Group Ltd.