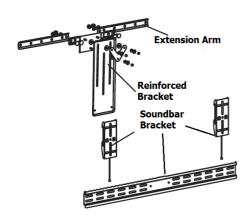

**Step 1** – Assemble the bracket as shown below. Please check The VESA width of your TV and bracket. Extension arms are only required if the width is larger than VESA 200.

Step 2 – Attach the long part of the soundbar bracket to the adaptor as shown below.