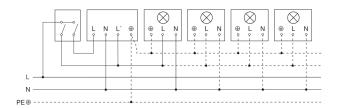

o                             |
| Twilight setting TEACH                        | No                             |
| Constant-lighting control                     | No                             |
| Interconnection                               | Yes                            |
| Type of interconnection                       | Master/master                  |
| Interconnection via                           | Cable                          |
|                                               |                                |

**IS 1** black EAN 4007841 600419 Article number 600419



# **Detection Zone**



Mögliche Montagehöhe: 1,80 m – 3,00 m Orange: radial Schwarz: tangential

## Light without neutral conductor



# Connection using two-circuit switch for manual and automatic operation



#### Dimension Drawing



## Light with neutral conductor



## Connection of 4-fold push-button coupler to DALI2 APC