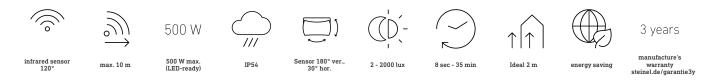

# **Technical specifications**

| Dimensions (L x W x H)                                    | 120 x 80 x 50 mm                                                                            |
|-----------------------------------------------------------|---------------------------------------------------------------------------------------------|
| Manufacturer's Warranty                                   | 3 years                                                                                     |
| Settings via                                              | Potentiometers                                                                              |
| With remote control                                       | Nein                                                                                        |
| Version                                                   | black                                                                                       |
| PU1, EAN                                                  | 4007841600419                                                                               |
| Туре                                                      | Motion detectors                                                                            |
| Application, place                                        | Indoors, Outdoors                                                                           |
| Application, room                                         | outdoors, front door, all round the<br>building, terrace / balcony, courtyard<br>& driveway |
| Colour                                                    | black                                                                                       |
| Colour, RAL                                               | 9005                                                                                        |
| Includes corner wall mount                                | No                                                                                          |
| Installation site                                         | wall, ceiling                                                                               |
| Installation                                              | Surface wiring, Wall, Ceiling                                                               |
| IP-rating                                                 | IP54                                                                                        |
| Protection class                                          | II                                                                                          |
| Ambient temperature                                       | -20 - 50 °C                                                                                 |
| Material                                                  | Plastic                                                                                     |
| Mains power supply                                        | 230 – 240 V / 50 Hz                                                                         |
| Switching output 1, resistive                             | 500 W                                                                                       |
| Switching output 1, number of LEDs /<br>fluorescent lamps | 4 pcs.                                                                                      |
| Fluorescent lamps, electronic ballast                     | 430 W                                                                                       |
| Fluorescent lamps, uncorrected                            | 500 VA                                                                                      |
| Fluorescent lamps, series-corrected                       | 500 VA                                                                                      |
| Fluorescent lamps,<br>parallel-corrected                  | 500 VA                                                                                      |
| Switching output 1, low-voltage<br>halogen lamps          | 500 VA                                                                                      |

| LED lamps                                     | 16 W                           |
|-----------------------------------------------|--------------------------------|
| LED lamps > 2 W                               | 64 W                           |
| LED lamps > 8 W                               | 64 W                           |
| Capacitive load in µF                         | 88 µF                          |
| Sensor Technology                             | Passive infrared               |
| Mounting height                               | 1,80 – 3,00 m                  |
| Mounting height max.                          | 3,00 m                         |
| Optimum mounting height                       | 2 m                            |
| Detection angle                               | 120 °                          |
| Angle of aperture                             | 40 °                           |
| Sneak-by guard                                | No                             |
| Capability of masking out individual segments | Yes                            |
| Electronic scalability                        | No                             |
| Mechanical scalability                        | No                             |
| Reach, radial                                 | r = 3 m (9 m <sup>2</sup> )    |
| Reach, tangential                             | r = 10 m (105 m <sup>2</sup> ) |
| Switching zones                               | 260 switching zones            |
| Twilight setting                              | 2 – 2000 lx                    |
| Time setting                                  | 8 s – 35 Min.                  |
| Basic light level function                    | No                             |
| Main light adjustable                         | No                             |
| Twilight setting TEACH                        | No                             |
| Constant-lighting control                     | No                             |
| Interconnection                               | Yes                            |
| Type of interconnection                       | Master/master                  |
| Interconnection via                           | Cable                          |
|                                               |                                |