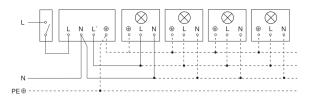

|
| Main light adjustable                         | No                             |
| Twilight setting TEACH                        | No                             |
| Constant-lighting control                     | No                             |
| Interconnection                               | Yes                            |
| Type of interconnection                       | Master/master                  |
| Interconnection via                           | Cable                          |
|                                               |                                |

**IS 1** black EAN 4007841 600419 Article number 600419



# **Detection Zone**



Mögliche Montagehöhe: 1,80 m – 3,00 m Orange: radial Schwarz: tangential

## Light without neutral conductor



# Connection using two-circuit switch for manual and automatic operation



#### Dimension Drawing



## Light with neutral conductor



## Connection of 4-fold push-button coupler to DALI2 APC