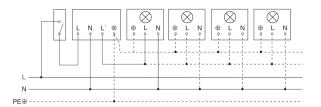

| No                             |
| Constant-lighting control                     | No                             |
| Interconnection                               | Yes                            |
| Type of interconnection                       | Master/master                  |
| Interconnection via                           | Cable                          |
|                                               |                                |

**IS 1** black EAN 4007841 600419 Article number 600419



# **Detection Zone**



Mögliche Montagehöhe: 1,80 m – 3,00 m Orange: radial Schwarz: tangential

## Light without neutral conductor



# Connection using two-circuit switch for manual and automatic operation



#### Dimension Drawing



## Light with neutral conductor



## Connection of 4-fold push-button coupler to DALI2 APC