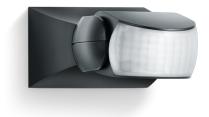

**Motion detector** 

**IS 1** black EAN 4007841 600419 Article number 600419

## **Function description**

Targeted detection and attractive price. Infrared motion detector IS 1, for indoors and out, ideal for targeted coverage of small areas, 120° angle of coverage, reach up to 10 m, selectable time and twilight threshold, sensor turns through 30° and tilts through 180° for exact adjustment of the detection zone.

**IS 1** black EAN 4007841 600419 Article number 600419