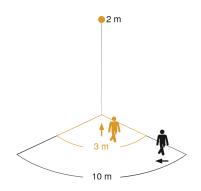

# **Detection Zone**

Mögliche Montagehöhe: 1,80 m – 3,00 m Orange: radial Schwarz: tangential