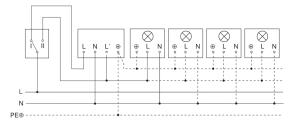

tant-lighting control                     | No                             |
| Interconnection                               | Yes                            |
| Type of interconnection                       | Master/master                  |
| Interconnection via                           | Cable                          |
|                                               |                                |

**IS 1** black EAN 4007841 600419 Article number 600419



# **Detection Zone**



Mögliche Montagehöhe: 1,80 m – 3,00 m Orange: radial Schwarz: tangential

## Light without neutral conductor



# Connection using two-circuit switch for manual and automatic operation



#### Dimension Drawing



## Light with neutral conductor



## Connection of 4-fold push-button coupler to DALI2 APC