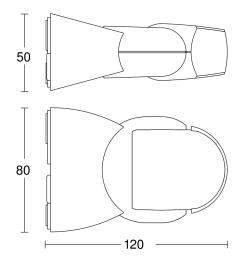

# **Technical specifications**

| Dimensions (L x W x H)                                    | 120 x 80 x 50 mm                                                                            |
|-----------------------------------------------------------|---------------------------------------------------------------------------------------------|
| Manufacturer's Warranty                                   | 3 years                                                                                     |
| Settings via                                              | Potentiometers                                                                              |
| With remote control                                       | Nein                                                                                        |
| Version                                                   | black                                                                                       |
| PU1, EAN                                                  | 4007841600419                                                                               |
| Туре                                                      | Motion detectors                                                                            |
| Application, place                                        | Indoors, Outdoors                                                                           |
| Application, room                                         | outdoors, front door, all round the<br>building, terrace / balcony, courtyard<br>& driveway |
| Colour                                                    | black                                                                                       |
| Colour, RAL                                               | 9005                                                                                        |
| Includes corner wall mount                                | No                                                                                          |
| Installation site                                         | wall, ceiling                                                                               |
| Installation                                              | Surface wiring, Wall, Ceiling                                                               |
| IP-rating                                                 | IP54                                                                                        |
| Protection class                                          | II                                                                                          |
| Ambient temperature                                       | -20 - 50 °C                                                                                 |
| Material                                                  | Plastic                                                                                     |
| Mains power supply                                        | 230 – 240 V / 50 Hz                                                                         |
| Switching output 1, resistive                             | 500 W                                                                                       |
| Switching output 1, number of LEDs /<br>fluorescent lamps | 4 pcs.                                                                                      |
| Fluorescent lamps, electronic ballast                     | 430 W                                                                                       |
| Fluorescent lamps, uncorrected                            | 500 VA                                                                                      |
| Fluorescent lamps, series-corrected                       | 500 VA                                                                                      |
| Fluorescent lamps,<br>parallel-corrected                  | 500 VA                                                                                      |
| Switching output 1, low-voltage<br>halogen lamps          | 500 VA                                                                                      |

#### Dimension Drawing