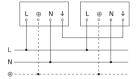

---------------------|
| IP-rating                  | IP44                |
| Protection class           | II                  |
| Ambient temperature        | -20 - 40 °C         |
| Housing material           | Plastic             |
| Cover material             | Plastic, structured |
| Output                     | 15 W                |
| Base                       | E27                 |
| Basic light level function | No                  |
| Interconnection            | Yes                 |
| Interconnection via        | Cable               |

# Outdoor light without sensor

# L 10

black EAN 4007841 084752 Article number 084752



## **Dimension Drawing**



## Master circuit diagram



# Master/slave interconnection circuit diagram



# Master/master interconnection circuit diagram