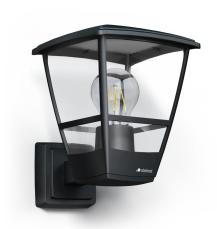

### Outdoor light without sensor

L 10

black EAN 4007841 084752 Article number 084752

max. 15 W E27

IP44

outdoor lig

CE

manufacturer's warranty

### **Function description**

Nostalgia meets the modern era. L 10 wall light featuring a nostalgic design yet modern lines. Suitable for any E27 bulb of choice (not included). Easy to fit thanks to few screws. With an integrated reflector foil below the cover for optimal illumination. Delivered in plastic-free packaging.

# Outdoor light without sensor

# L 10

black EAN 4007841 084752 Article number 084752