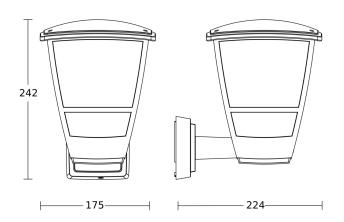

### **Technical specifications**

| Dimensions (L x W x H)                  | 224 x 175 x 242 mm                                                          |
|-----------------------------------------|-----------------------------------------------------------------------------|
| With lamp                               | No                                                                          |
| Manufacturer's Warranty                 | 3 years                                                                     |
| With remote control                     | No                                                                          |
| Version                                 | black                                                                       |
| PU1, EAN                                | 4007841084752                                                               |
| Application, place                      | Outdoors                                                                    |
| Application, room                       | front door, courtyard & driveway, all round the building, terrace / balcony |
| Colour                                  | black                                                                       |
| includes sheet of self-adhesive numbers | No                                                                          |
| Installation site                       | wall                                                                        |
|                                         |                                                                             |

## **Dimension Drawing**