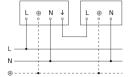

K03                |
|----------------------------|---------------------|
| IP-rating                  | IP44                |
| Protection class           | II                  |
| Ambient temperature        | -20 - 40 °C         |
| Housing material           | Plastic             |
| Cover material             | Plastic, structured |
| Output                     | 15 W                |
| Base                       | E27                 |
| Basic light level function | No                  |
| Interconnection            | Yes                 |
| Interconnection via        | Cable               |

# Outdoor light without sensor

# L 10

black EAN 4007841 084752 Article number 084752



## **Dimension Drawing**



## Master circuit diagram



# Master/slave interconnection circuit diagram



# Master/master interconnection circuit diagram