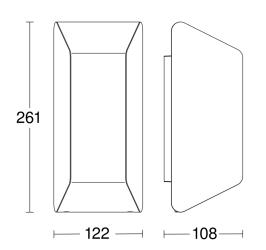

## **Technical specifications**

| Dimensions (L x W x H)                     | 108 x 122 x 261 mm                                                                        |
|--------------------------------------------|-------------------------------------------------------------------------------------------|
| With lamp                                  | No                                                                                        |
| Manufacturer's Warranty                    | 3 years                                                                                   |
| With remote control                        | No                                                                                        |
| Version                                    | without motion detector                                                                   |
| PU1, EAN                                   | 4007841068882                                                                             |
| Application, place                         | Outdoors                                                                                  |
| Application, room                          | garden, front door, courtyard &<br>driveway, all round the building,<br>terrace / balcony |
| Colour                                     | Anthracite                                                                                |
| includes sheet of self-adhesive<br>numbers | No                                                                                        |
| Installation site                          | wall                                                                                      |
|                                            |                                                                                           |

## **Dimension Drawing**

**Circuit diagram** 

Subject to technical modifications