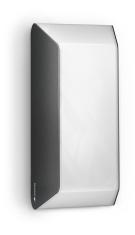

## **Function description**

Modern, anthracite-coloured L 30 outdoor luminaire for attractive ambient lighting around the house. Designed for E27 light bulbs.Body made of UV-resistant plastic. Also available with sensor.

Outdoor light without sensor

L 30 without motion detector EAN 4007841 068882 Article number 068882