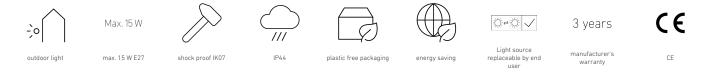

## **Technical specifications**

| Dimensions (L x W x H)                     | 108 x 122 x 261 mm                                                                        |
|--------------------------------------------|-------------------------------------------------------------------------------------------|
| With lamp                                  | No                                                                                        |
| Manufacturer's Warranty                    | 3 years                                                                                   |
| With remote control                        | No                                                                                        |
| Version                                    | without motion detector                                                                   |
| PU1, EAN                                   | 4007841068882                                                                             |
| Application, place                         | Outdoors                                                                                  |
| Application, room                          | garden, front door, courtyard &<br>driveway, all round the building,<br>terrace / balcony |
| Colour                                     | Anthracite                                                                                |
| includes sheet of self-adhesive<br>numbers | No                                                                                        |
| Installation site                          | wall                                                                                      |
|                                            |                                                                                           |

| Impact resistance   | IK07                     |
|---------------------|--------------------------|
| IP-rating           | IP44                     |
| Protection class    |                          |
| Ambient temperature | -20 - 40 °C              |
| Housing material    | Plastic                  |
| Cover material      | Plastic, opal            |
| Mains power supply  | 220 – 240 V / 50 – 60 Hz |
| Output              | 15 W                     |
| Base                | E27                      |
| Interconnection     | No                       |