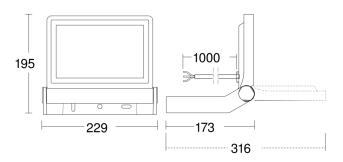

#### **Technical specifications**

| Dimensions (L x W x H)  | 173 x 229 x 195 mm                                     |
|-------------------------|--------------------------------------------------------|
| With lamp               | Yes, STEINEL LED system                                |
| With motion detector    | No                                                     |
| Manufacturer's Warranty | 3 years                                                |
| Version                 | white                                                  |
| PU1, EAN                | 4007841065218                                          |
| Application, place      | Outdoors                                               |
| Application, room       | outdoors, all round the building, courtyard & driveway |
| Installation site       | ceiling, wall                                          |
| Installation            | Wall, Ceiling, Surface wiring                          |
| Impact resistance       | IK03                                                   |
| IP-rating               | IP44                                                   |
| Protection class        | I                                                      |
| Ambient temperature     | -20 – 40 °C                                            |
| Housing material        | Aluminium                                              |

### **Dimension Drawing**