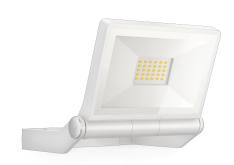

#### LED floodlight without sensor

## **XLED ONE**

white EAN 4007841 065218 Article number 065218

3000 K

IP44

Panel 180° vertical

11

Light source no

#### Function description

Astonishingly efficient. Extra-long service life. The XLED ONE wall and ceiling spot impresses with modern LED technology and provides 3000 K and 2050 lm of warm white light from an energy-saving 17,8 W. The aluminium panel can be tilted through 180°. With high-quality and powerful reflector as well as long-life LEDs (30 years).