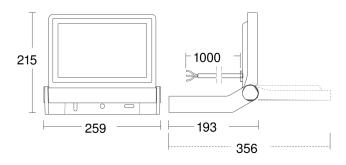

## **Dimension Drawing**

#### **Technical specifications**

| 193 x 259 x 215 mm             |
|--------------------------------|
| Yes, STEINEL LED system        |
| No                             |
| 3 years                        |
| Anthracite                     |
| 4007841065225                  |
| Outdoors                       |
| outdoors, courtyard & driveway |
| wall, ceiling                  |
| Wall, Ceiling, Surface wiring  |
| IK03                           |
| IP44                           |
| I                              |
| -20 - 40 °C                    |
| Aluminium                      |
|                                |