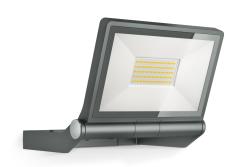

#### LED floodlight without sensor

# Function description

Powerful lighting very big on style. The XLED ONE XL with an output of 42,6 W delivers a powerful 3000 K and 4200 lm of warm white light. Tilting through 180°, the wall and ceiling spot is fitted with high-quality and particularly long-lasting LEDs with a service life of a good 30 years – without any ifs or buts. Protection class: IP44

# **XLED ONE XL**

Anthracite EAN 4007841 065225 Article number 065225