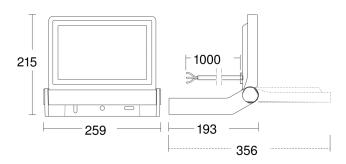

#### **Technical specifications**

| Dimensions (L x W x H)  | 193 x 259 x 215 mm             |
|-------------------------|--------------------------------|
| With lamp               | Yes, STEINEL LED system        |
| With motion detector    | No                             |
| Manufacturer's Warranty | 3 years                        |
| Version                 | white                          |
| PU1, EAN                | 4007841065232                  |
| Application, place      | Outdoors                       |
| Application, room       | outdoors, courtyard & driveway |
| Installation site       | wall, ceiling                  |
| Installation            | Wall, Ceiling, Surface wiring  |
| Impact resistance       | IK03                           |
| IP-rating               | IP44                           |
| Protection class        | I                              |
| Ambient temperature     | -20 – 40 °C                    |
| Housing material        | Aluminium                      |
|                         |                                |

## **Dimension Drawing**