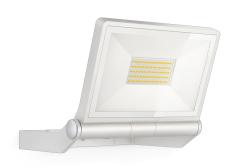

#### LED floodlight without sensor

# **XLED ONE XL**

white EAN 4007841 065232 Article number 065232

3000 K

long life LEI 50.000 h

warm-white

IP44 Panel 180° vertical

ndoor/outde liaht

energy savin

# Function description

Powerful lighting very big on style. The XLED ONE XL with an output of 42,6 W delivers a powerful 3000 K and 4200 lm of warm white light. Tilting through 180°, the wall and ceiling spot is fitted with high-quality and particularly long-lasting LEDs with a service life of a good 30 years – without any ifs or buts. Protection class: IP44

#### **Technical specifications**

| Dimensions (L x W x H)  | 193 x 259 x 215 mm             |
|-------------------------|--------------------------------|
| With lamp               | Yes, STEINEL LED system        |
| With motion detector    | No                             |
| Manufacturer's Warranty | 3 years                        |
| Version                 | white                          |
| PU1, EAN                | 4007841065232                  |
| Application, place      | Outdoors                       |
| Application, room       | outdoors, courtyard & driveway |
| Installation site       | wall, ceiling                  |
| Installation            | Wall, Ceiling, Surface wiring  |
| Impact resistance       | IK03                           |
| IP-rating               | IP44                           |
| Protection class        | I                              |
| Ambient temperature     | -20 – 40 °C                    |
| Housing material        | Aluminium                      |
|                         |                                |