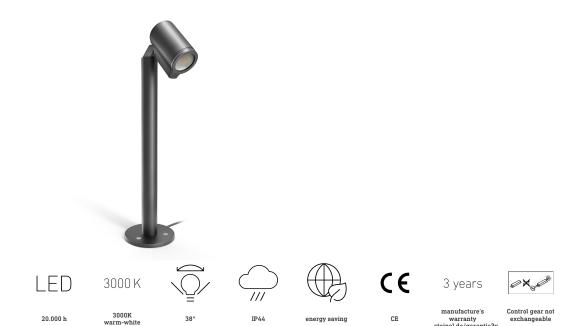

#### **Function description**

Path light with wow effect. With the 57 cm tall "Spot Way NightAutomatic", outstanding design meets ingenious technology. The tilting and turning ground spot perfectly illuminates driveways and entrance paths with 512 lm (7,86 W). The light-level sensor switches switches light ON at dusk – and OFF again at daybreak. With 2.5 m power cord. Includes lamp (GU-10 LED)

## **Technical specifications**

| Dimensions (L x W x H)     | 226 x 140 x 572 mm   |
|----------------------------|----------------------|
| With lamp                  | Yes, LED lamp        |
| With motion detector       | No                   |
| Manufacturer's Warranty    | 3 years              |
| Settings via               | Potentiometers       |
| Version                    | NightAutomatic       |
| PU1, EAN                   | 4007841058678        |
| Application, place         | Outdoors             |
| Application, room          | outdoors, garden     |
| Colour                     | Anthracite           |
| Includes corner wall mount | No                   |
| Installation site          | Stand                |
| Installation               | Stand mounted        |
| Impact resistance          | IK03                 |
| IP-rating                  | IP44                 |
| Protection class           | I                    |
| Ambient temperature        | -20 - 40 °C          |
| Housing material           | Aluminium            |
| Cover material             | Plastic, transparent |
|                            |                      |

| Mains power supply           | 220 – 240 V / 50 – 60 Hz |
|------------------------------|--------------------------|
| Output                       | 5 - 25 W                 |
| Slave modeselectable         | Yes                      |
| Photo-cell controller        | Yes                      |
| Luminous flux total product  | 512 lm                   |
| Measured luminos flux (360°) | 512 lm                   |
| Total product efficiency     | 65,1 lm/W                |
| Colour temperature           | 3000 K                   |
| Colour variation LED         | SDCM5                    |
| Colour Rendering Index       | 80-89                    |
| Lamp                         | LED can be replaced      |
| Soft light start             | No                       |
| Continuous light             | selectable               |
| Twilight setting             | 2 – 1000 lx              |
| Basic light level function   | No                       |
| Main light adjustable        | No                       |
| Twilight setting TEACH       | Yes                      |
| Interconnection              | Yes                      |
| Interconnection via          | Cable                    |