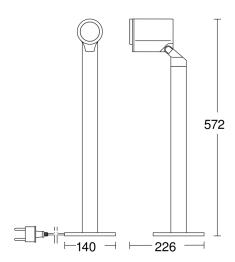

## **Dimension Drawing**

## **Technical specifications**

| Dimensions (L x W x H)     | 226 x 140 x 572 mm   |
|----------------------------|----------------------|
| With lamp                  | Yes, LED lamp        |
| With motion detector       | No                   |
| Manufacturer's Warranty    | 3 years              |
| Settings via               | Potentiometers       |
| Version                    | NightAutomatic       |
| PU1, EAN                   | 4007841058678        |
| Application, place         | Outdoors             |
| Application, room          | outdoors, garden     |
| Colour                     | Anthracite           |
| Includes corner wall mount | No                   |
| Installation site          | Stand                |
| Installation               | Stand mounted        |
| Impact resistance          | IK03                 |
| IP-rating                  | IP44                 |
| Protection class           | I                    |
| Ambient temperature        | -20 - 40 °C          |
| Housing material           | Aluminium            |
| Cover material             | Plastic, transparent |
|                            |                      |