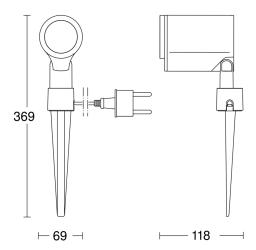

## **Technical specifications**

| Dimensions (L x W x H)     | 140 x 69 x 369 mm    |
|----------------------------|----------------------|
| With lamp                  | Yes, LED lamp        |
| With motion detector       | No                   |
| Manufacturer's Warranty    | 3 years              |
| Settings via               | Potentiometers       |
| Version                    | NightAutomatic       |
| PU1, EAN                   | 4007841058692        |
| Application, place         | Outdoors             |
| Application, room          | outdoors, garden     |
| Colour                     | Anthracite           |
| Includes corner wall mount | No                   |
| Installation site          | Ground spike         |
| Installation               | Ground spike         |
| Impact resistance          | IK03                 |
| IP-rating                  | IP44                 |
| Protection class           | I                    |
| Ambient temperature        | -20 – 40 °C          |
| Housing material           | Aluminium            |
| Cover material             | Plastic, transparent |

## **Dimension Drawing**