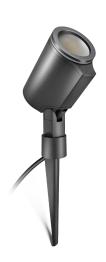

#### **Function description**

The spike light for the garden. The "Spot Garden NightAutomatic" competently sets off green spaces and blower beds around the home. Equally as attractive as it is practical, the LED spot with photo-cell controller provides 512 lm of light from a economical 7,86 W and can be tilted through up to 90°. The light-level sensor switches automatically switches light ON at dusk and OFF again in the morning. Includes power cord (2.5 m) and lamp.

## **Technical specifications**

| Dimensions (L x W x H)     | 140 x 69 x 369 mm    |
|----------------------------|----------------------|
| With lamp                  | Yes, LED lamp        |
| With motion detector       | No                   |
| Manufacturer's Warranty    | 3 years              |
| Settings via               | Potentiometers       |
| Version                    | NightAutomatic       |
| PU1, EAN                   | 4007841058692        |
| Application, place         | Outdoors             |
| Application, room          | outdoors, garden     |
| Colour                     | Anthracite           |
| Includes corner wall mount | No                   |
| Installation site          | Ground spike         |
| Installation               | Ground spike         |
| Impact resistance          | IK03                 |
| IP-rating                  | IP44                 |
| Protection class           | I                    |
| Ambient temperature        | -20 – 40 °C          |
| Housing material           | Aluminium            |
| Cover material             | Plastic, transparent |