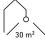

#### **Function description**

Light for any location. Without energy costs. Without a power connection. Without compromise. XSolar L-S One sensor LED light. Ideal for gardens, terraces and outdoor walls. Completely without power supply, 140° angle of detection, warm-white light, for illumination 365 days a year. Powerful IR sensor. Intelligent microprocessor. Temperature-resistant lithium-ferrum battery with 60-day light reserve. Illumination up to 30 sqm. Solar panel and LED panel cannot be separated.

| Reach, tangential                             | $r = 8 \text{ m} (78 \text{ m}^2)$ |
|-----------------------------------------------|------------------------------------|
| Measured luminos flux (360°)                  | 150 lm                             |
| Colour temperature                            | 3000 K                             |
| Colour Rendering Index                        | 80-89                              |
| Lamp                                          | LED cannot be replaced             |
| LED life expectancy (max. °C)                 | 50000 h                            |
| Drop in luminous flux in accordance with LM80 | L70B10                             |
| LED cooling system                            | Passive Thermo Control             |
| Soft light start                              | No                                 |
| Functions                                     | Motions sensor                     |
| Twilight setting                              | 2 lx                               |
| Time setting                                  | 10 s - 0,5 Min.                    |
| Basic light level function                    | Yes                                |
| Basic light level function time               | all night                          |
| Basic light level function in per cent        | 3 %                                |
|                                               |                                    |

## **Detection Zone**

Possible mounting height: 1,80 m - 2,00 m Orange: radial

Orange: radial Black: tangential