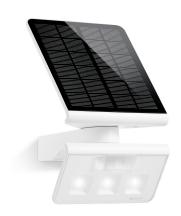

# Solar light

# **XSolar L-S ONE**

EAN 4007841 081997 Article number 081997

365 TAGE

3000 K

30 qm

3000K warmweiß

IP44

Subject to technical modifications

#### **Function description**

Light for any location. Without energy costs. Without a power connection. Without compromise. XSolar L-S One sensor LED light. Ideal for gardens, terraces and outdoor walls. Completely without power supply, 140° angle of detection, warm-white light, for illumination 365 days a year. Powerful IR sensor. Intelligent microprocessor. Temperature-resistant lithium-ferrum battery with 60-day light reserve. Illumination up to 30 sqm. Solar panel and LED panel cannot be separated.

#### **Technical specifications**

| Dimensions (L x W x H)  | 187 x 189 x 298 mm                                                                    |
|-------------------------|---------------------------------------------------------------------------------------|
| With lamp               | Yes, STEINEL LED system                                                               |
| With motion detector    | Yes                                                                                   |
| Manufacturer's Warranty | 3 years                                                                               |
| Settings via            | Potentiometers                                                                        |
| Version                 | white                                                                                 |
| PU1, EAN                | 4007841081997                                                                         |
| Application, place      | Outdoors                                                                              |
| Application, room       | outdoors, courtyard & driveway, all round the building, terrace / balcony, front door |
| Colour                  | white                                                                                 |
| Installation site       | wall                                                                                  |
| Impact resistance       | IK03                                                                                  |
| IP-rating               | IP44                                                                                  |
| Protection class        | III                                                                                   |
| Ambient temperature     | -20 - 40 °C                                                                           |