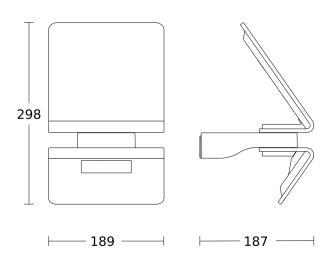

#### **Technical specifications**

| Dimensions (L x W x H)  | 187 x 189 x 298 mm                                                                    |
|-------------------------|---------------------------------------------------------------------------------------|
| With lamp               | Yes, STEINEL LED system                                                               |
| With motion detector    | Yes                                                                                   |
| Manufacturer's Warranty | 3 years                                                                               |
| Settings via            | Potentiometers                                                                        |
| Version                 | white                                                                                 |
| PU1, EAN                | 4007841081997                                                                         |
| Application, place      | Outdoors                                                                              |
| Application, room       | outdoors, courtyard & driveway, all round the building, terrace / balcony, front door |
| Colour                  | white                                                                                 |
| Installation site       | wall                                                                                  |
| Impact resistance       | IK03                                                                                  |
| IP-rating               | IP44                                                                                  |
| Protection class        | III                                                                                   |
| Ambient temperature     | -20 - 40 °C                                                                           |

## **Dimension Drawing**