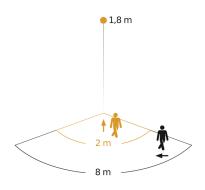

## **Technical specifications**

| Housing material                              | Plastic                                                                                           |
|-----------------------------------------------|---------------------------------------------------------------------------------------------------|
| Cover material                                | PC structured                                                                                     |
| Power supply, detail                          | Solar supply, no mains power<br>required, Lithium-iron-phosphate<br>rechargeable battery 2500 mAh |
| Mounting height max.                          | 2,00 m                                                                                            |
| Sneak-by guard                                | Yes                                                                                               |
| Capability of masking out individual segments | No                                                                                                |
| Reach, radial                                 | $r = 2 \text{ m } (5 \text{ m}^2)$                                                                |

## **Detection Zone**

Possible mounting height: 1,80 m - 2,00 m Orange: radial

Orange: radial Black: tangential