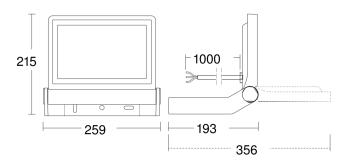

#### **Technical specifications**

| Dimensions (L x W x H)  | 193 x 259 x 215 mm             |
|-------------------------|--------------------------------|
| With lamp               | Yes, STEINEL LED system        |
| With motion detector    | No                             |
| Manufacturer's Warranty | 3 years                        |
| Version                 | white                          |
| PU1, EAN                | 4007841065232                  |
| Application, place      | Outdoors                       |
| Application, room       | outdoors, courtyard & driveway |
| Installation site       | wall, ceiling                  |
| Installation            | Wall, Ceiling, Surface wiring  |
| Impact resistance       | IK03                           |
| IP-rating               | IP44                           |
| Protection class        | I                              |
| Ambient temperature     | -20 - 40 °C                    |
| Housing material        | Aluminium                      |
|                         |                                |

## **Dimension Drawing**