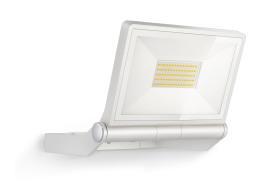

# **XLED ONE XL**

white EAN 4007841 065232 Article number 065232

3000 K

3 years

long life LED 50.000 h

3000K warm-white

IP44

Panel 180° vertical

## **Function description**

Powerful lighting very big on style. The XLED ONE XL with an output of 42,6 W delivers a powerful 3000 K and of warm white light. Tilting through 180°, the wall and ceiling spot is fitted with high-quality and particularly long-lasting LEDs with a service life of a good 30 years – without any ifs or buts. Protection class: IP44.

#### **Technical specifications**

| Dimensions (L x W x H)  | 193 x 259 x 215 mm             |
|-------------------------|--------------------------------|
| With lamp               | Yes, STEINEL LED system        |
| With motion detector    | No                             |
| Manufacturer's Warranty | 3 years                        |
| Version                 | white                          |
| PU1, EAN                | 4007841065232                  |
| Application, place      | Outdoors                       |
| Application, room       | outdoors, courtyard & driveway |
| Installation site       | wall, ceiling                  |
| Installation            | Wall, Ceiling, Surface wiring  |
| Impact resistance       | IK03                           |
| IP-rating               | IP44                           |
| Protection class        | I                              |
| Ambient temperature     | -20 - 40 °C                    |
| Housing material        | Aluminium                      |
|                         |                                |