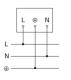

-20 - 40 °C                    |
| Housing material        | Aluminium                      |
|                         |                                |

| Glass transparent        |
|--------------------------|
| 220 – 240 V / 50 – 60 Hz |
| No                       |
| 4200 lm                  |
| 99 lm/W                  |
| 3000 K                   |
| SDCM3                    |
| LED cannot be replaced   |
| 50000 h                  |
| > 36000 h                |
| L70B10                   |
| Passive Thermo Control   |
| No                       |
| 42,6 W                   |
| = 80                     |
|                          |

# LED floodlight without sensor

# **XLED ONE XL**

white EAN 4007841 065232 Article number 065232



## **Dimension Drawing**



## Circuit diagram