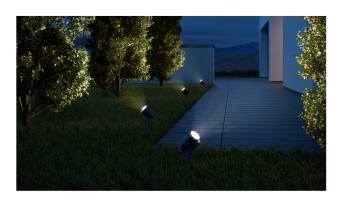

| selectable               |
| IP rating                  | IP44                     |
| Protection class           | II                       |
| Ambient temperature        | -20 – 40 °C              |
| Housing material           | Aluminium                |
|                            |                          |

## Data sheet



LED Floodlight

# **Spot Garden**

NightAutomatic EAN 4007841058692

### **Technical specifications**

| Cover material          | Plastic, transparent |
|-------------------------|----------------------|
| Manufacturer's Warranty | 3 years              |
| Version                 | NightAutomatic       |
| PU1, EAN                | 4007841058692        |

## Data sheet



LED Floodlight

# **Spot Garden**

NightAutomatic EAN 4007841058692

### Mood image