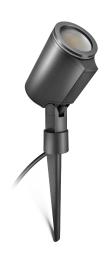

### **Function description**

The spike light for the garden. The "Spot Garden NightAutomatic" competently sets off green spaces and blower beds around the home. Equally as attractive as it is practical, the LED spot with photo-cell controller provides of light from a economical 7 W and can be tilted through up to 90°. The light-level sensor switches automatically switches light ON at dusk and OFF again in the morning. Includes power cord (2.5 m) and lamp.

#### **Technical specifications**

| Dimensions (L x W x H)     | 140 x 69 x 369 mm        |
|----------------------------|--------------------------|
| Mains power supply         | 220 – 240 V , 50 / 60 Hz |
| Output                     | 7 W                      |
| Slave modeselectable       | Yes                      |
| Colour temperature         | 3000 K                   |
| Colour variation LED       | SDCM5                    |
| Colour Rendering Index CRI | 80-89                    |
| With lamp                  | Yes, LED lamp            |
| Lamp                       | LED can be replaced      |
| With motion detector       | No                       |
| Photo-cell controller      | Yes                      |
| Twilight setting           | 2 – 1000 lx              |
| Basic light level function | No                       |
| Continuous light           | selectable               |
| IP rating                  | IP44                     |
| Protection class           | II                       |
| Ambient temperature        | -20 – 40 °C              |
| Housing material           | Aluminium                |
|                            |                          |