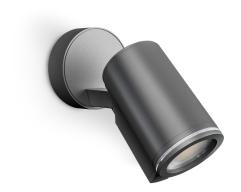

## **Spot ONE**

EAN 4007841 058623

)K white

Function description

Spot on! The purist swivelling LED wall spot ONE in aluminium comes with timeless aesthetic appeal for selective lighting all around the building. Can be interconnected with the "Spot ONE Sensor" master version by cable or simply used on its own as a powerfully bright individual solution. 520 lm light output from only 7 W. Includes lamp (GU-10-LED).

#### **Technical specifications**

| Dimensions (L x W x H)     | 175 x 97 x 98 mm         |
|----------------------------|--------------------------|
| Mains power supply         | 220 – 240 V / 50 – 60 Hz |
| Output                     | 7 W                      |
| Luminous flux              | 520 lm                   |
| Colour temperature         | 3000 K                   |
| Colour variation LED       | SDCM5                    |
| Colour Rendering Index CRI | 80-89                    |
| With lamp                  | Yes, LED lamp            |
| Lamp                       | LED can be replaced      |
| With motion detector       | No                       |
| Photo-cell controller      | No                       |
| Basic light level function | No                       |

| Soft light start        | No                   |
|-------------------------|----------------------|
| Impact resistance       | IK03                 |
| IP-rating               | IP44                 |
| Protection class        | II                   |
| Ambient temperature     | -20 - 40 °C          |
| Housing material        | Aluminium            |
| Cover material          | Plastic, transparent |
| Manufacturer's Warranty | 3 years              |
| PU1, net weight         | 0,562 kg             |
| Version                 | Slave                |
| PU1, EAN                | 4007841058623        |