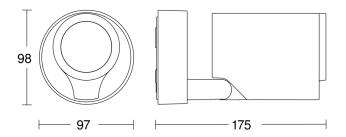

#### **Technical specifications**

| Dimensions (L x W x H)     | 175 x 97 x 98 mm         |
|----------------------------|--------------------------|
| Mains power supply         | 220 – 240 V / 50 – 60 Hz |
| Output                     | 7 W                      |
| Luminous flux              | 520 lm                   |
| Colour temperature         | 3000 K                   |
| Colour variation LED       | SDCM5                    |
| Colour Rendering Index CRI | 80-89                    |
| With lamp                  | Yes, LED lamp            |
| Lamp                       | LED can be replaced      |
| With motion detector       | No                       |
| Photo-cell controller      | No                       |
| Basic light level function | No                       |

### **Dimension Drawing**