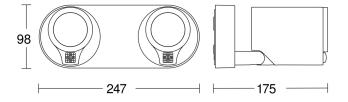

## **Technical specifications**

| Dimensions (L x W x H)                        | 175 x 247 x 98 mm                                                     |
|-----------------------------------------------|-----------------------------------------------------------------------|
| Mains power supply                            | 220 – 240 V / 50 – 60 Hz                                              |
| Mounting height max.                          | 2,50 m                                                                |
| Sensor Technology                             | passive infrared                                                      |
| Output                                        | 15 W                                                                  |
| Interconnection                               | Yes                                                                   |
| Slave modeselectable                          | Yes                                                                   |
| Luminous flux                                 | 1040 lm                                                               |
| Colour temperature                            | 3000 K                                                                |
| Colour variation LED                          | SDCM5                                                                 |
| Colour Rendering Index CRI                    | 80-89                                                                 |
| With lamp                                     | Yes, LED lamp                                                         |
| Lamp                                          | LED can be replaced                                                   |
| With motion detector                          | Yes                                                                   |
| Detection angle                               | 90 °                                                                  |
| Angle of aperture                             | 90 °                                                                  |
| Sneak-by guard                                | No                                                                    |
| Capability of masking out individual segments | No                                                                    |
| Reach, radial                                 | passive infrared: Passiv Infrarot: r =<br>2 m (Passiv Infrarot: 3 m²) |
|                                               |                                                                       |