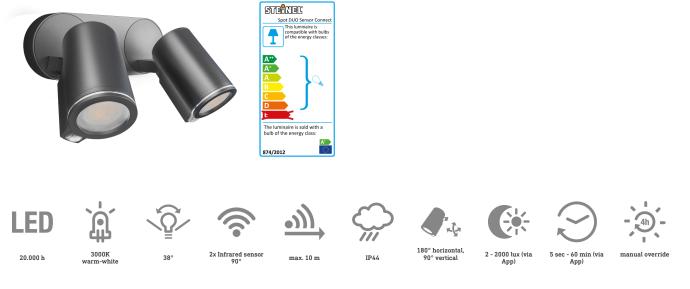

Sensor-switched LED floodlight

## **Function description**

Excellent design. Intelligent technology. Turning through 180° and tilting through 90°, the LED double spot's two spotlight heads (2x 520 lm) provide 3000 K warm-white light. Wirelessly interconnectable by Bluetooth and adjustable and controllable via free app (twilight, time, lighting groups). Two 90° infrared sensors reliably monitor the surrounding area. Included lamp.

## **Technical specifications**

| Dimensions (L x W x H)                        | 175 x 247 x 98 mm                                                     |
|-----------------------------------------------|-----------------------------------------------------------------------|
| Mains power supply                            | 220 – 240 V / 50 – 60 Hz                                              |
| Mounting height max.                          | 2,50 m                                                                |
| Sensor Technology                             | passive infrared                                                      |
| Output                                        | 15 W                                                                  |
| Interconnection                               | Yes                                                                   |
| Slave modeselectable                          | Yes                                                                   |
| Luminous flux                                 | 1040 lm                                                               |
| Colour temperature                            | 3000 K                                                                |
| Colour variation LED                          | SDCM5                                                                 |
| Colour Rendering Index CRI                    | 80-89                                                                 |
| With lamp                                     | Yes, LED lamp                                                         |
| Lamp                                          | LED can be replaced                                                   |
| With motion detector                          | Yes                                                                   |
| Detection angle                               | 90 °                                                                  |
| Angle of aperture                             | 90 °                                                                  |
| Sneak-by guard                                | No                                                                    |
| Capability of masking out individual segments | No                                                                    |
| Reach, radial                                 | passive infrared: Passiv Infrarot: r =<br>2 m (Passiv Infrarot: 3 m²) |
|                                               |                                                                       |

| Reach, tangential          | passive infrared: Passiv Infrarot: r =<br>10 m (Passiv Infrarot: 79 m²) |
|----------------------------|-------------------------------------------------------------------------|
| Photo-cell controller      | Yes                                                                     |
| Twilight setting           | 2 – 2000 lx                                                             |
| Time setting               | 5 s – 60 Min.                                                           |
| Basic light level function | No                                                                      |
| Functions                  | Digital timer, Master/slave override                                    |
| Soft light start           | No                                                                      |
| Continuous light           | selectable, 4h                                                          |
| Impact resistance          | IK03                                                                    |
| IP-rating                  | IP44                                                                    |
| Protection class           | II                                                                      |
| Ambient temperature        | -20 - 40 °C                                                             |
| Housing material           | Aluminium                                                               |
| Cover material             | Plastic, transparent                                                    |
| Manufacturer's Warranty    | 3 years                                                                 |
| PU1, net weight            | 1,005 kg                                                                |
| Version                    | Sensor Connect                                                          |
| PU1, EAN                   | 4007841058654                                                           |
|                            |                                                                         |