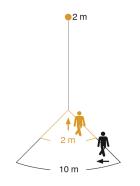

## **Detection Zone**

**Dimension Drawing** 

Mögliche Montagehöhe: 1,80 m – 2,50 m Orange: radial Schwarz: tangential

## **Technical specifications**

| Dimensions (L x W x H)                        | 175 x 247 x 98 mm                                                     |
|-----------------------------------------------|-----------------------------------------------------------------------|
| Mains power supply                            | 220 – 240 V / 50 – 60 Hz                                              |
| Mounting height max.                          | 2,50 m                                                                |
| Sensor Technology                             | passive infrared                                                      |
| Output                                        | 15 W                                                                  |
| Interconnection                               | Yes                                                                   |
| Slave modeselectable                          | Yes                                                                   |
| Luminous flux                                 | 1040 lm                                                               |
| Colour temperature                            | 3000 K                                                                |
| Colour variation LED                          | SDCM5                                                                 |
| Colour Rendering Index CRI                    | 80-89                                                                 |
| With lamp                                     | Yes, LED lamp                                                         |
| Lamp                                          | LED can be replaced                                                   |
| With motion detector                          | Yes                                                                   |
| Detection angle                               | 90 °                                                                  |
| Angle of aperture                             | 90 °                                                                  |
| Sneak-by guard                                | No                                                                    |
| Capability of masking out individual segments | No                                                                    |
| Reach, radial                                 | passive infrared: Passiv Infrarot: r =<br>2 m (Passiv Infrarot: 3 m²) |
|                                               |                                                                       |

| Reach, tangential          | passive infrared: Passiv Infrarot: r =<br>10 m (Passiv Infrarot: 79 m²) |
|----------------------------|-------------------------------------------------------------------------|
| Photo-cell controller      | Yes                                                                     |
| Twilight setting           | 2 – 2000 lx                                                             |
| Time setting               | 5 s – 60 Min.                                                           |
| Basic light level function | No                                                                      |
| Functions                  | Digital timer, Master/slave override                                    |
| Soft light start           | No                                                                      |
| Continuous light           | selectable, 4h                                                          |
| Impact resistance          | IK03                                                                    |
| IP-rating                  | IP44                                                                    |
| Protection class           | II                                                                      |
| Ambient temperature        | -20 - 40 °C                                                             |
| Housing material           | Aluminium                                                               |
| Cover material             | Plastic, transparent                                                    |
| Manufacturer's Warranty    | 3 years                                                                 |
| PU1, net weight            | 1,005 kg                                                                |
| Version                    | Sensor Connect                                                          |
| PU1, EAN                   | 4007841058654                                                           |
|                            |                                                                         |