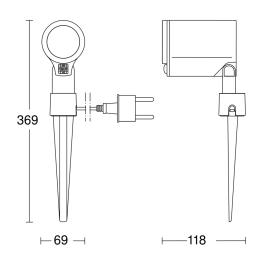

### **Technical specifications**

| Dimensions (L x W x H)                        | 140 x 69 x 369 mm                                                  |
|-----------------------------------------------|--------------------------------------------------------------------|
| Mains power supply                            | 220 – 240 V / 50 – 60 Hz                                           |
| Sensor Technology                             | passive infrared                                                   |
| Output                                        | 7 W                                                                |
| Interconnection                               | Yes                                                                |
| Slave modeselectable                          | Yes                                                                |
| Luminous flux                                 | 520 lm                                                             |
| Colour temperature                            | 3000 K                                                             |
| Colour variation LED                          | SDCM5                                                              |
| Colour Rendering Index CRI                    | 80-89                                                              |
| With lamp                                     | Yes, LED lamp                                                      |
| Lamp                                          | LED can be replaced                                                |
| With motion detector                          | Yes                                                                |
| Detection angle                               | 90 °                                                               |
| Angle of aperture                             | 90 °                                                               |
| Sneak-by guard                                | No                                                                 |
| Capability of masking out individual segments | No                                                                 |
| Reach, radial                                 | passive infrared: Passiv Infrarot: r = 2 m (Passiv Infrarot: 3 m²) |

### **Dimension Drawing**