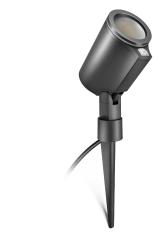

# **Spot Garden**

Sensor Connect EAN 4007841 058685

**Function description** 

Interconnected garden enjoyment. The Spot Garden Sensor Connect ground spotlight with 90° infrared sensor simply pushes into the earth and provides versatile illumination all around the home. The LED spot is conveniently set, interconnected and controlled via Bluetooth by app. ON and OFF times, twilight and time settings as well as creating lighting group – all not a problem. 520 lm, 7 W, 3000 K. Includes 2.5 m mains plug and GU-10 LED.