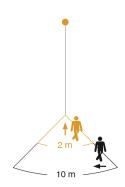

### **Technical specifications**

| Dimensions (L x W x H)                        | 140 x 69 x 369 mm                                                  |
|-----------------------------------------------|--------------------------------------------------------------------|
| Mains power supply                            | 220 – 240 V / 50 – 60 Hz                                           |
| Sensor Technology                             | passive infrared                                                   |
| Output                                        | 7 W                                                                |
| Interconnection                               | Yes                                                                |
| Slave modeselectable                          | Yes                                                                |
| Luminous flux                                 | 520 lm                                                             |
| Colour temperature                            | 3000 K                                                             |
| Colour variation LED                          | SDCM5                                                              |
| Colour Rendering Index CRI                    | 80-89                                                              |
| With lamp                                     | Yes, LED lamp                                                      |
| Lamp                                          | LED can be replaced                                                |
| With motion detector                          | Yes                                                                |
| Detection angle                               | 90 °                                                               |
| Angle of aperture                             | 90 °                                                               |
| Sneak-by guard                                | No                                                                 |
| Capability of masking out individual segments | No                                                                 |
| Reach, radial                                 | passive infrared: Passiv Infrarot: r = 2 m (Passiv Infrarot: 3 m²) |

| Reach, tangential          | passive infrared: Passiv Infrarot: r = 10 m (Passiv Infrarot: 79 m²) |
|----------------------------|----------------------------------------------------------------------|
| Photo-cell controller      | Yes                                                                  |
| Twilight setting           | 2 – 2000 lx                                                          |
| Time setting               | 5 s - 60 Min.                                                        |
| Basic light level function | No                                                                   |
| Functions                  | Digital timer, Master/slave override                                 |
| Soft light start           | No                                                                   |
| Continuous light           | selectable, 4h                                                       |
| Impact resistance          | IK03                                                                 |
| IP-rating                  | IP44                                                                 |
| Protection class           | II                                                                   |
| Ambient temperature        | -20 – 40 °C                                                          |
| Housing material           | Aluminium                                                            |
| Cover material             | Plastic, transparent                                                 |
| Manufacturer's Warranty    | 3 years                                                              |
| PU1, net weight            | 0,71 kg                                                              |
| Version                    | Sensor Connect                                                       |
| PU1, EAN                   | 4007841058685                                                        |

#### **Detection Zone**

Mögliche Montagehöhe: -Orange: radial Schwarz: tangential