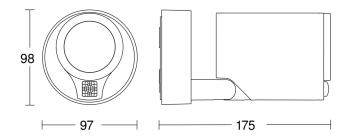

## **Technical specifications**

| Dimensions (L x W x H)     | 175 x 97 x 98 mm                                                      |
|----------------------------|-----------------------------------------------------------------------|
| Mains power supply         | 220 – 240 V / 50 – 60 Hz                                              |
| Mounting height max.       | 2,50 m                                                                |
| Sensor Technology          | passive infrared                                                      |
| Output                     | 7 W                                                                   |
| Interconnection            | Yes                                                                   |
| Slave modeselectable       | No                                                                    |
| Luminous flux              | 520 lm                                                                |
| Colour temperature         | 3000 K                                                                |
| Colour variation LED       | SDCM5                                                                 |
| Colour Rendering Index CRI | 80-89                                                                 |
| With lamp                  | Yes, LED lamp                                                         |
| Lamp                       | LED can be replaced                                                   |
| With motion detector       | Yes                                                                   |
| Detection angle            | 90 °                                                                  |
| Angle of aperture          | 90 °                                                                  |
| Sneak-by guard             | No                                                                    |
| Reach, radial              | passive infrared: Passiv Infrarot: r =<br>2 m (Passiv Infrarot: 3 m²) |