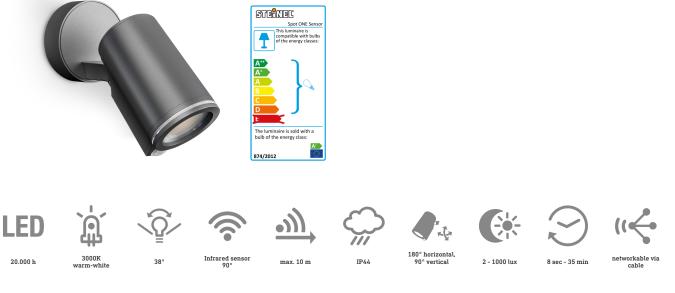

## **Function description**

Wall embellishment in top form. Swivelling sensor-switched LED wall spot ONE Sensor in a clean-cut design and with a light output of 520 lm from 7 W. 90° infrared motion detector with up to 10 m reach. Selectable time and twilight threshold. Several spots can be interconnected by cable. Includes replaceable GU-10 LED lamp.

## **Technical specifications**

| Dimensions (L x W x H)     | 175 x 97 x 98 mm                                                      |
|----------------------------|-----------------------------------------------------------------------|
| Mains power supply         | 220 – 240 V / 50 – 60 Hz                                              |
| Mounting height max.       | 2,50 m                                                                |
| Sensor Technology          | passive infrared                                                      |
| Output                     | 7 W                                                                   |
| Interconnection            | Yes                                                                   |
| Slave modeselectable       | No                                                                    |
| Luminous flux              | 520 lm                                                                |
| Colour temperature         | 3000 K                                                                |
| Colour variation LED       | SDCM5                                                                 |
| Colour Rendering Index CRI | 80-89                                                                 |
| With lamp                  | Yes, LED lamp                                                         |
| Lamp                       | LED can be replaced                                                   |
| With motion detector       | Yes                                                                   |
| Detection angle            | 90 °                                                                  |
| Angle of aperture          | 90 °                                                                  |
| Sneak-by guard             | No                                                                    |
| Reach, radial              | passive infrared: Passiv Infrarot: r =<br>2 m (Passiv Infrarot: 3 m²) |

| Reach, tangential          | passive infrared: Passiv Infrarot: r =<br>10 m (Passiv Infrarot: 79 m²) |
|----------------------------|-------------------------------------------------------------------------|
| Photo-cell controller      | Yes                                                                     |
| Twilight setting           | 2 – 1000 lx                                                             |
| Time setting               | 8 s – 35 Min.                                                           |
| Basic light level function | No                                                                      |
| Soft light start           | No                                                                      |
| Continuous light           | selectable                                                              |
| Impact resistance          | IK03                                                                    |
| IP-rating                  | IP44                                                                    |
| Protection class           | II                                                                      |
| Ambient temperature        | -20 - 40 °C                                                             |
| Housing material           | Aluminium                                                               |
| Cover material             | Plastic, transparent                                                    |
| Manufacturer's Warranty    | 3 years                                                                 |
| PU1, net weight            | 0,475 kg                                                                |
| Version                    | Sensor                                                                  |
| PU1, EAN                   | 4007841058616                                                           |