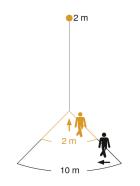

## **Technical specifications**

| Dimensions (L x W x H)     | 175 x 97 x 98 mm                                                      |
|----------------------------|-----------------------------------------------------------------------|
| Mains power supply         | 220 – 240 V / 50 – 60 Hz                                              |
| Mounting height max.       | 2,50 m                                                                |
| Sensor Technology          | passive infrared                                                      |
| Output                     | 7 W                                                                   |
| Interconnection            | Yes                                                                   |
| Slave modeselectable       | No                                                                    |
| Luminous flux              | 520 lm                                                                |
| Colour temperature         | 3000 K                                                                |
| Colour variation LED       | SDCM5                                                                 |
| Colour Rendering Index CRI | 80-89                                                                 |
| With lamp                  | Yes, LED lamp                                                         |
| Lamp                       | LED can be replaced                                                   |
| With motion detector       | Yes                                                                   |
| Detection angle            | 90 °                                                                  |
| Angle of aperture          | 90 °                                                                  |
| Sneak-by guard             | No                                                                    |
| Reach, radial              | passive infrared: Passiv Infrarot: r =<br>2 m (Passiv Infrarot: 3 m²) |

| Reach, tangential          | passive infrared: Passiv Infrarot: r =<br>10 m (Passiv Infrarot: 79 m²) |
|----------------------------|-------------------------------------------------------------------------|
| Photo-cell controller      | Yes                                                                     |
| Twilight setting           | 2 – 1000 lx                                                             |
| Time setting               | 8 s – 35 Min.                                                           |
| Basic light level function | No                                                                      |
| Soft light start           | No                                                                      |
| Continuous light           | selectable                                                              |
| Impact resistance          | IK03                                                                    |
| IP-rating                  | IP44                                                                    |
| Protection class           | II                                                                      |
| Ambient temperature        | -20 - 40 °C                                                             |
| Housing material           | Aluminium                                                               |
| Cover material             | Plastic, transparent                                                    |
| Manufacturer's Warranty    | 3 years                                                                 |
| PU1, net weight            | 0,475 kg                                                                |
| Version                    | Sensor                                                                  |
| PU1, EAN                   | 4007841058616                                                           |

## **Detection Zone**

**Dimension Drawing** 

Mögliche Montagehöhe: 1,80 m – 2,50 m Orange: radial Schwarz: tangential