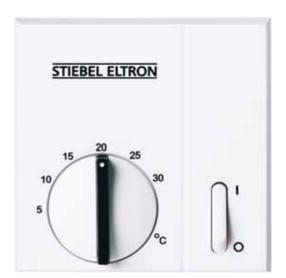

### Wall mounted convenience.

This temperature controller is characterised by its precise temperature adjustment and easy operation. The RTA-S is equipped with a thermal feedback and ensures a constant room temperature thanks to its narrow switching differential of +/- 0.5 K. The controller is fitted with its own ON/OFF switch. The room temperature can be variably selected between 5 °C and 30 °C.

#### The most important features

| Wall mounting                                        |
|------------------------------------------------------|
| Breaking capacity ~ 10 (4) A, 250 V                  |
| ON/OFF switch                                        |
| Temperature range restriction in the rotary selector |