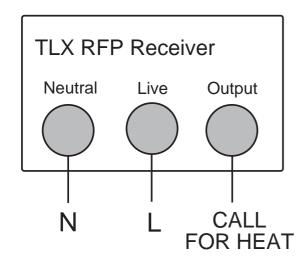

ually override the programmed cycles.

With built in frost protection safeguarding pipes from freezing, and Optimum start for energy efficiency, the TLX RFP also delivers economic benefits.



01698 812944 www.sunvic.co.uk

# RF PROGRAMMABLE ROOM THERMOSTAT TLX RFP Product Specification and Wiring Details

#### Model

TLX RFP: RF Programmable room thermostat system

## **Specification**

Transmitter 116x100x23,5mm Physical Characteristics Receiver 91.5x91.5x50mm Size: Transmitter 126g Receiver (including wall box) 176g Weight: Electronic Electrical Characteristics Transmitter 2AA (LR6) batteries Power Source: Receiver 230 VAC 50Hz Range: SPST 16(8)A 230 VAC 50Hz Switch Rating: 7°C to 35°C Temp Scale: Operation Temperature: 0°C to 40°C -10°C to 60°C Storage Temperature:

## Wiring Details



## **Description**

A radio frequency programmable room thermostat and receiver. A combined time switch and room thermostat which allows the user to set different periods, with different target temperatures, for space heating over a daily cycle.

#### **Dimensions**



#### **Sunvic Controls Limited**

Bellshill Rd, Uddingston, Glasgow, G71 6NP, Scotland Tel: 01698 812944, Fax; 01698 813583 email:sales@sunvic.co.uk Technical Helpline: 01698 810945