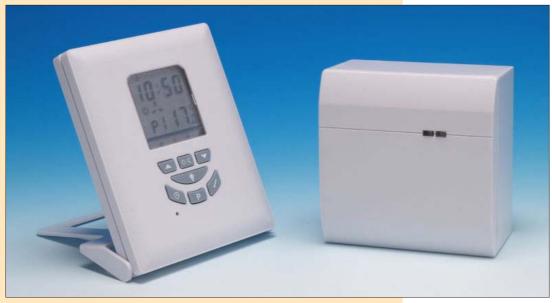

## RF PROGRAMMABLE ROOM THERMOSTAT TLX RFP Product Specification and Wiring Details

- No wiring between thermostat and receiver
- Typical transmission range of 30 metres
- Large multi parameter backlit display
- 6 pre-defined and 3 user defined control programmes
- Room temperature/ Clock display
- Manual or automatic operation
- Frost protection and Optimum start feature

The RF programmable room thermostat has been developed for use in areas where it is not practical, or acceptable, to run cables between the room thermostat and other control components in the system.

### Flexibility and control

With it's attractive slim line design, multiple installation options (mounted or free standing) and 30 metre range, the TLX RFP is a truly flexible solution.

Programming the TLX RFP is simple, choose from one of the six pre-defined control programmes, or set up a unique user defined programme to create a preferred temperature cycle. Both Comfort and Economy programme options are available at the push of a button. TLX RFP also gives you the option to manually override the programmed cycles.

## **Description**

A radio frequency programmable room thermostat and receiver. A combined time switch and room thermostat which allows the user to set different periods, with different target temperatures, for space heating over a daily cycle.