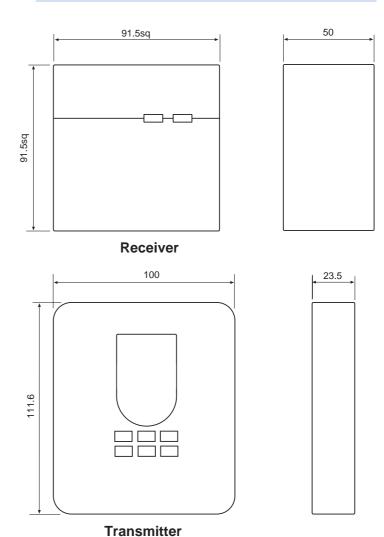

## **Specification**

Transmitter 116x100x23,5mm Physical Characteristics Receiver 91.5x91.5x50mm Size: Transmitter 126g Receiver (including wall box) 176g Weight: Electronic Electrical Characteristics Transmitter 2AA (LR6) batteries Power Source: Receiver 230 VAC 50Hz Range: SPST 16(8)A 230 VAC 50Hz Switch Rating: 7°C to 35°C Temp Scale: Operation Temperature: 0°C to 40°C -10°C to 60°C Storage Temperature:

#### **Dimensions**