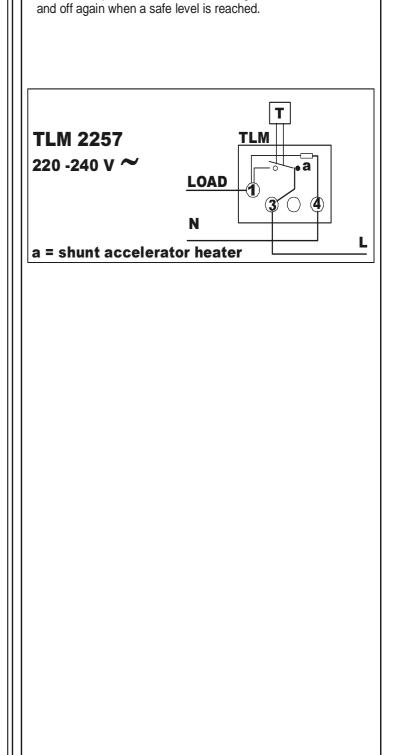

4. Connect wires to thermostat in accordance with the relevant wiring diagram shown overleaf and to the current I.E.E. regulations.

5. Reposition terminal cover and main cover. Secure by tightening the two retaining screws.