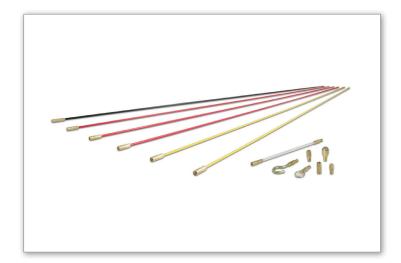

#### **CONTENTS**

- 1 x 6mm x 1 metre GRP rod
- 3 x 5mm x 1 metre GRP rods
- 2 x 4mm x 1 metre GRP rods
- 1 x Flexi Lead
- 1 x Tuff Hook
- 1 x Flat Bullet
- 1 x Super Magnet
- 1 x Mini Eye & Ring
- 1 x Gender Changer
- 1 x Domed Bullet
- 1 x Tough carry tube