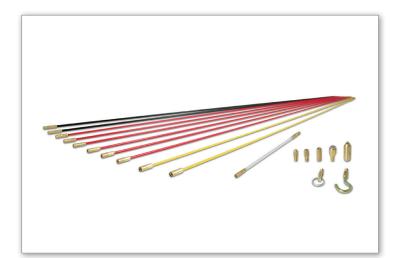

#### CONTENTS

- 2 x 6mm x 1 metre GRP rods
- 6 x 5mm x 1 metre GRP rods
- 2 x 4mm x 1 metre GRP rods
- 1 x Flexi Lead
- 1 x Domed Bullet
- 1 x Flat Bullet
- 1 x Gender Changer
- 1 x Super Magnet
- 1 x Super Beam
- 1 x Tuff Hook
- 1 x Mini Eye & Ring
- 1 x Tough carry tube