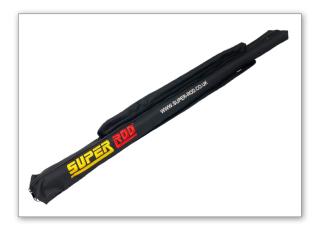

# **Carry Case**

### **ABOUT**

The Smartest Super Rod Storage Solution

- Store multiple rods and accessories
- Central opening to house multiple 1m rod sets and long drill bits
- Detachable internal soft 3D Air Mesh pocket to store and protect your inspection camera
- 600 Denier polyester material and stronger zips for optimum durability
- Easy and comfortable to carry with its adjustable shoulder strap
- Dimensions: 1250 x 90 x 60 mm