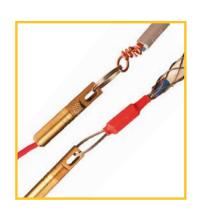

#### **SRGG**

- Route cable under floors, over ceilings, and through Dot & Dab walls for efficient installations
- Coil or uncoil the cord within seconds, saving time on the job
- Wide magnetic surface securing a strong grip
- Store in a convenient, reusable tube that easily attaches magnetically to the interior of your van
- Use the magnets as a built-in stud finder
- Includes: 1 x 6m Heavy Duty Nylon Cord with a Flat Magnet –
  1 x Reel Grip with Magnet 1 x Mini Eye & Ring