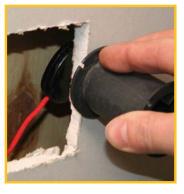

### **PROBLEM SOLVED**

Minimum damage when routing cables and allows you to route cables in a more flexible way and save time.

#### **SRGG**

- Route cable under floors, over ceilings, and through Dot & Dab walls for efficient installations
- Coil or uncoil the cord within seconds, saving time on the job
- Wide magnetic surface securing a strong grip
- Store in a convenient, reusable tube that easily attaches magnetically to the interior of your van
- Use the magnets as a built-in stud finder
- Includes: 1 x 6m Heavy Duty Nylon Cord with a Flat Magnet –
  1 x Reel Grip with Magnet 1 x Mini Eye & Ring