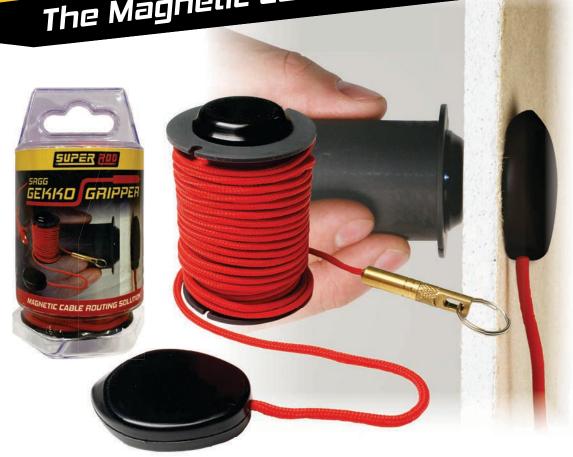

# SUPER 2003 GEKKO GRIPPER

The Magnetic Cable Routing Solution

#### **SRGG**

- Route cable under floors, over ceilings, and through Dot & Dab walls for efficient installations
- Coil or uncoil the cord within seconds, saving time on the job
- Wide magnetic surface securing a strong grip
- Store in a convenient, reusable tube that easily attaches magnetically to the interior of your van
- Use the magnets as a built-in stud finder
- Includes: 1 x 6m Heavy Duty Nylon Cord with a Flat Magnet –
  1 x Reel Grip with Magnet 1 x Mini Eye & Ring