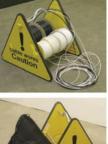

## PACK AND PICK UP

Supplied free with all Maxums is a handy 5 metre special Black Mamba fish tape. When not in use, the Maxum packs away into its own sturdy carry bag.