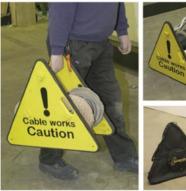

## KABLEMATE CABLE DISPENSER

Cable works

The Kablemate Maxum is the latest in the Super Rod range of labour saving products. Designed by busy installers, the Maxum is portable and can take up to 10 drums of cable. It has proved over and again to save hours of frustration and fewer accidents by ensuring no trailing cable, easy spooling and no snagging.

## **KABLEMATE** IN USE

Couple with this, the obvious Health and Safety advantages (how many times have you fallen over reels of cable?).

The synergy between these two products just makes perfect sense.