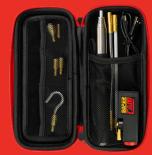

roof - Only when back cap is securely fastened
- Built-in WiFi hotspot - Provides a high resolution live stream up to a 20m range
- Record video with sound - Accurate inspection reports for your customers
- **Digital pinch zoom** - Increases visibility and precision on inspections

### DOWNLOAD OUR FREE SUPER CAM APP

Scan the QR Code to get the App or search for Super Rod Instructions available on the App



Requires Android V6.0 or later







Apple, the App Store and the Apple Logo are trademarks of Apple Inc., registered in the U.S. and other countries. Google Play and the Google Play logo are trademarks of Google LLC

### #WORKINGSMARTER

For more information visit: www.super-rod.co.uk/supercam **Tel:** 01495 792 000 **Email:** sales@super-rod.co.uk

### The Super Cam Kit includes:



Padded Case and a Type-C USB Charging Cable



#### Super Cam Wireless Inspection Camera



Super Rod Flexi & Gooseneck\*



Super Rod Tuff Hook, Adaptors, Male Gender Changer and Super Magnet\*



1m Telescopic Stick\*

\* Fully compatible with Super Rod products