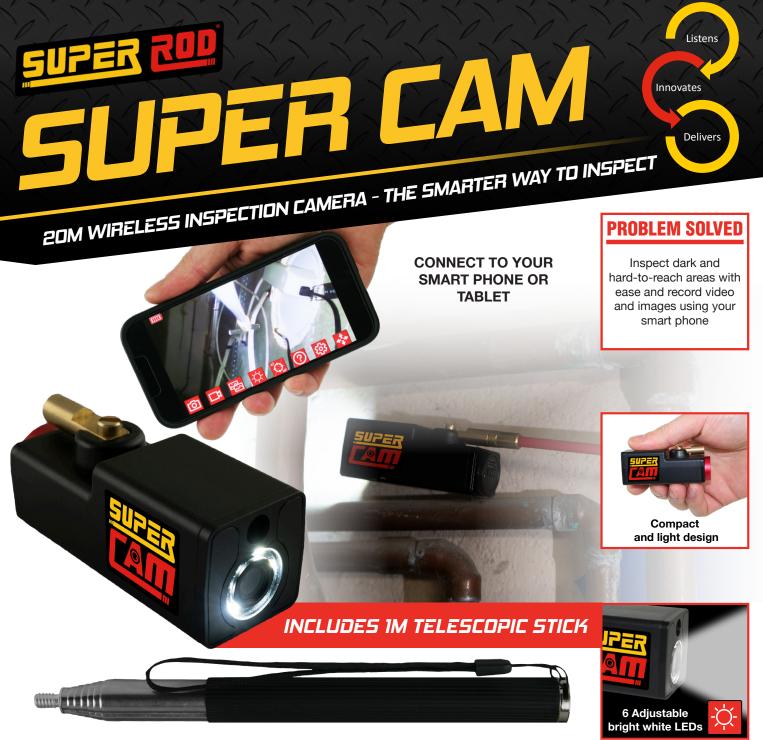

# **SUPER CAM 20M WIRELESS INSPECTION CAMERA**

SRCAMV6.5

## THE SMARTER WAY TO INSPECT

- Speed up visual inspections
- Accurate inspection reports/quotations
- Easier fault finding
- Safe working in hard-to-reach places
- Time-saving cable installation

### #WORKINGSMARTER

For more information visit: www.super-rod.co.uk/supercam **Tel:** 01495 792 000 **Email:** sales@super-rod.co.uk

Connect the Super Cam to any smart device and capture data. Work safer and smarter by streaming high resolution video to your smart device in real time.

Wireless range up to 20m - In line of sight

#### Always up viewing mode

- When the camera rotates, the image stays the right way up (when selected in settings)
- 60 min fast charge - Fully charged in 1h with Type-C USB quick charge
- Auto/manual focus
  Long press icon for manual adjustments
  - Non-contact voltage detector - Audio & visual alert, 50V-1000V AC
  - IP67 dustproof and waterproof - Only when back cap is securely fastened
- Built-in WiFi hotspot - Provides a high resolution live stream up to a 20m range
- Record video with sound - Accurate inspection reports for your customers
- **Digital pinch zoom** - Increases visibility and precision on inspections