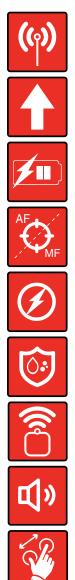

#### Always up viewing mode

- When the camera rotates, the image stays the right way up (when selected in settings)
- 60 min fast charge - Fully charged in 1h with Type-C USB quick charge
- Auto/manual focus
  Long press icon for manual adjustments
  - Non-contact voltage detector - Audio & visual alert, 50V-1000V AC
  - IP67 dustproof and waterproof - Only when back cap is securely fastened
- Built-in WiFi hotspot - Provides a high resolution live stream up to a 20m range
- Record video with sound - Accurate inspection reports for your customers
- **Digital pinch zoom** - Increases visibility and precision on inspections