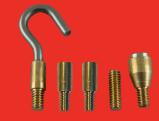

#### Super Cam Wireless Inspection Camera

Super Rod Flexi & Gooseneck\*

Super Rod Tuff Hook, Adaptors, Male Gender Changer and Super Magnet\*

1m Telescopic Stick\*

\* Fully compatible with Super Rod products