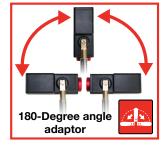

#### Super Cam Wireless Inspection Camera

Super Rod Flexi & Gooseneck\*

Super Rod Tuff Hook, Adaptors, Male Gender Changer and Super Magnet\*

1m Telescopic Stick\*

\* Fully compatible with Super Rod products